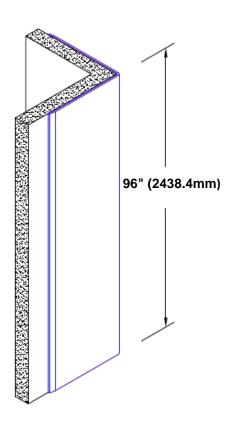

## **Brass Corner Guard** 96" x 4 1/2" x 4 1/2" x 90°

## Features:

- · Custom lengths, angles and wing sizes
- Available with 3/4" (19) radius
- Type Muntz brass
- Stock lengths: 4' (1219mm) & 8' (2438mm)