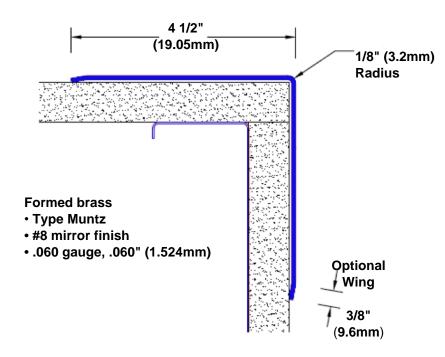

## **Brass Corner Guard** 96" x 4 1/2" x 4 1/2" x 90°

## Features:

- · Custom lengths, angles and wing sizes
- Available with 3/4" (19) radius
- Type Muntz brass
- Stock lengths: 4' (1219mm) & 8' (2438mm)

## **Mounting Options:**

 Standard mounting

Adhesive:

Construction adhesive supplied separately

 Optional mounting Standard Drilling:

> Clearance holes for #8 fastener wood screw.

Countersunk

Drilling:

#8 x 1 1/4" (31.75mm) oval head wood screw supplied separately as required.

Tel: 800-516-4036

Fax: 952-303-3773

www.thecornerguardstore.com sales@thecornerguardstore.com

CG-BAP-060-960.5-90