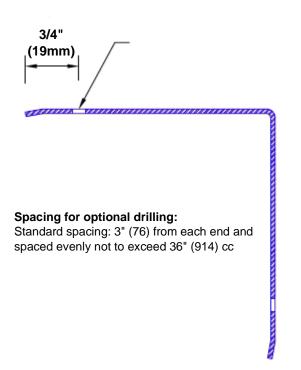

## **Mounting Options:**

 Standard mounting

Adhesive:

Construction adhesive supplied separately

 Optional mounting Standard Drilling:

> Clearance holes for #8 fastener wood screw.

Countersunk

Drilling:

#8 x 1 1/4" (31.75mm) oval head wood screw supplied separately as required.

Tel: 800-516-4036

Fax: 952-303-3773

www.thecornerguardstore.com sales@thecornerguardstore.com

CG-BAP-060-960.5-90