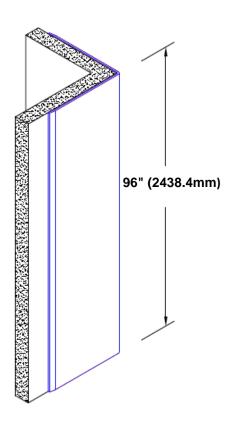

## Brass Corner Guard 96" x 4 1/2" x 4 1/2" x 90°

## Features:

- · Custom lengths, angles and wing sizes
- Available with 3/4" (19) radius
- Type Muntz brass
- Stock lengths: 4' (1219mm) & 8' (2438mm)