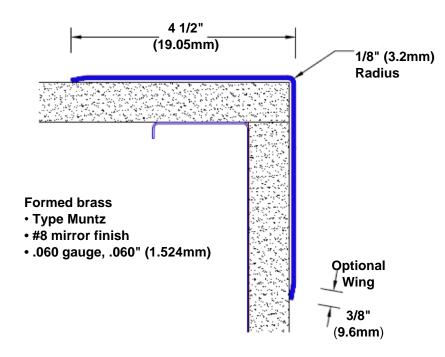

## Brass Corner Guard 96" x 4 1/2" x 4 1/2" x 90°

## Features:

- · Custom lengths, angles and wing sizes
- Available with 3/4" (19) radius
- Type Muntz brass
- Stock lengths: 4' (1219mm) & 8' (2438mm)