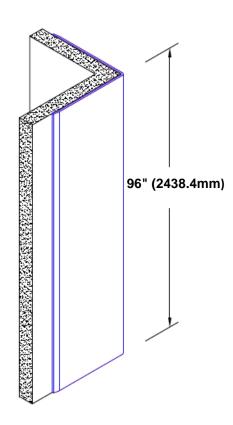

## **Brass Corner Guard** 96" x 4 1/2" x 4 1/2" x 90°

## Features:

- · Custom lengths, angles and wing sizes
- Available with 3/4" (19) radius
- Type Muntz brass
- Stock lengths: 4' (1219mm) & 8' (2438mm)