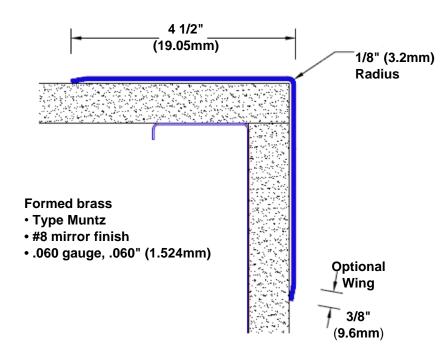

## **Brass Corner Guard** 96" x 4 1/2" x 4 1/2" x 90°

## Features:

- · Custom lengths, angles and wing sizes
- Available with 3/4" (19) radius
- Type Muntz brass
- Stock lengths: 4' (1219mm) & 8' (2438mm)