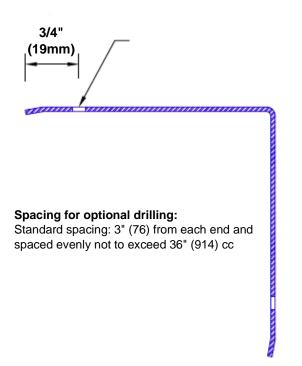

## Features:

- · Custom lengths, angles and wing sizes
- Available with 3/4" (19) radius
- Type Muntz brass
- Stock lengths: 4' (1219mm) & 8' (2438mm)

## **Mounting Options:**

 Standard mounting

Adhesive:

Construction adhesive supplied separately

 Optional mounting Standard Drilling:

> Clearance holes for #8 fastener wood screw.

Countersunk

Drilling: