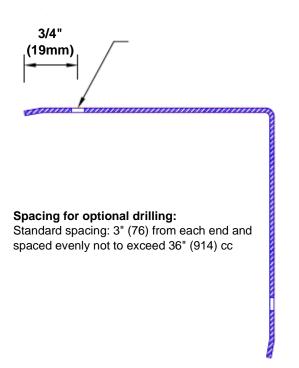

## **Mounting Options:**

Standard mounting
Adhesive:

Adhesive:

Construction adhesive supplied separately

 Optional mounting Standard Drilling:

Clearance holes for #8 fastener wood screw.

Countersunk

Drilling: