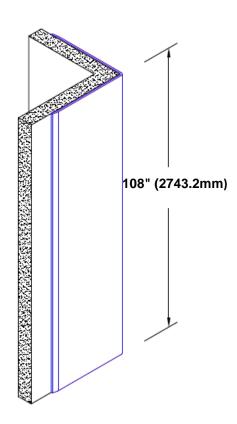

## **TheCornerGuardStore**

## Brass Corner Guard 108" x 1/2" x 1/2" x 90°



## Features:

- · Custom lengths, angles and wing sizes
- Available with 3/4" (19) radius
- Type Muntz brass
- Stock lengths: 4' (1219mm) & 8' (2438mm)

## **Mounting Options:**

Standard mounting
Adhesive:

Adhesive:

Construction adhesive supplied separately

 Optional mounting Standard Drilling:

Clearance holes for #8 fastener wood screw.

Countersunk

Drilling:

#8 x 1 1/4" (31.75mm) oval head wood screw supplied separately as required.







Tel: 800-516-4036 wv

Fax: 952-303-3773

www.thecornerguardstore.com

sales@thecornerguardstore.com

CG-BAP-063-1080.5-90