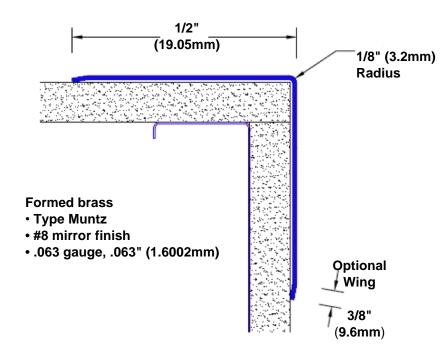

## Brass Corner Guard 108" x 1/2" x 1/2" x 90°

## Features:

- · Custom lengths, angles and wing sizes
- Available with 3/4" (19) radius
- Type Muntz brass
- Stock lengths: 4' (1219mm) & 8' (2438mm)