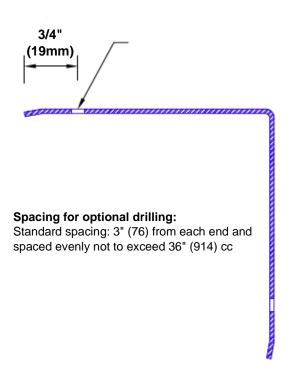

## Features:

- · Custom lengths, angles and wing sizes
- Available with 3/4" (19) radius
- Type Muntz brass
- Stock lengths: 4' (1219mm) & 8' (2438mm)

## **Mounting Options:**

Standard mounting
Adhosive:

Adhesive:

Construction adhesive supplied separately

 Optional mounting Standard Drilling:

Clearance holes for #8 fastener wood screw.

Countersunk

Drilling: