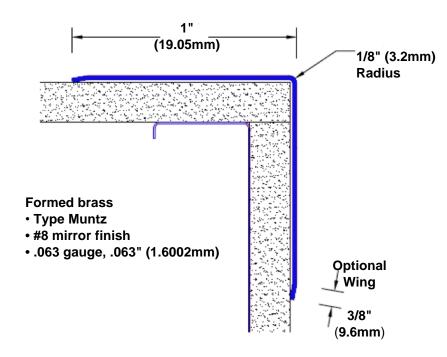

## Brass Corner Guard 108" x 1" x 1" x 90°

## Features:

- · Custom lengths, angles and wing sizes
- Available with 3/4" (19) radius
- Type Muntz brass
- Stock lengths: 4' (1219mm) & 8' (2438mm)