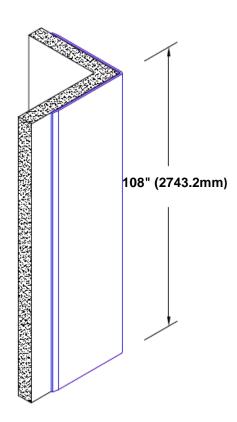

## Brass Corner Guard 108" x 1" x 1" x 90°

## Features:

- · Custom lengths, angles and wing sizes
- Available with 3/4" (19) radius
- Type Muntz brass
- Stock lengths: 4' (1219mm) & 8' (2438mm)