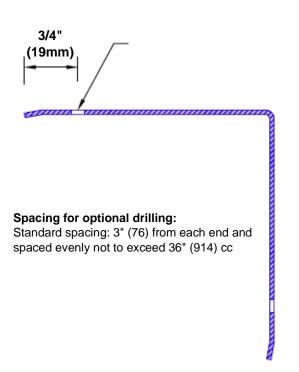

## **Mounting Options:**

Standard mounting
Adhesive:

Adhesive:

Construction adhesive supplied separately

 Optional mounting Standard Drilling:

Clearance holes for #8 fastener wood screw.

Countersunk

Drilling:

#8 x 1 1/4" (31.75mm) oval head wood screw supplied separately as required.

Tel: 800-516-4036 <u>www.thecornerguardstore.com</u>

Fax: 952-303-3773 sales@thecornerguardstore.com