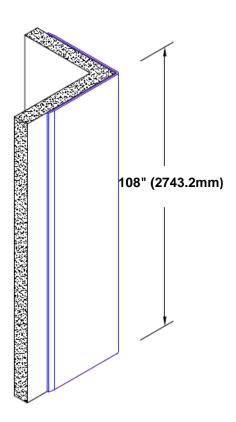

## **TheCornerGuardStore**

## Brass Corner Guard 108" x 2" x 2" x 90°



## Features:

- · Custom lengths, angles and wing sizes
- Available with 3/4" (19) radius
- Type Muntz brass
- Stock lengths: 4' (1219mm) & 8' (2438mm)

## **Mounting Options:**

Standard mounting
Adhesive:

Adhesive:

Construction adhesive supplied separately

 Optional mounting Standard Drilling:

Clearance holes for #8 fastener wood screw.

Countersunk

Drilling:

#8 x 1 1/4" (31.75mm) oval head wood screw supplied separately as required.







Tel: 800-516-4036 <u>www.thecornerguardstore.com</u>

Fax: 952-303-3773 sales@thecornerguardstore.com