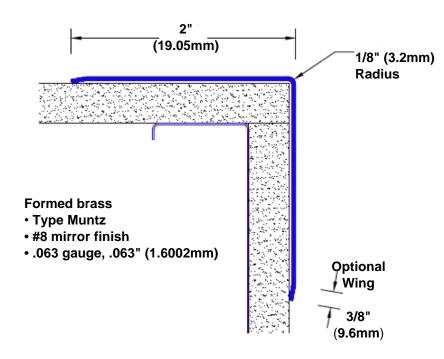

## Brass Corner Guard 108" x 2" x 2" x 90°

## Features:

- · Custom lengths, angles and wing sizes
- Available with 3/4" (19) radius
- Type Muntz brass
- Stock lengths: 4' (1219mm) & 8' (2438mm)