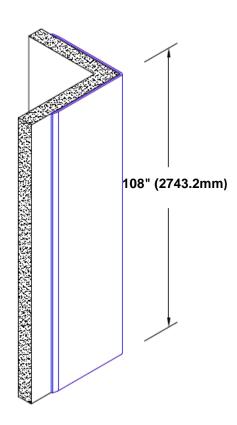

## **TheCornerGuardStore**

## Brass Corner Guard 108" x 3 1/2" x 3 1/2" x 90°



## Features:

- · Custom lengths, angles and wing sizes
- Available with 3/4" (19) radius
- Type Muntz brass
- Stock lengths: 4' (1219mm) & 8' (2438mm)

## **Mounting Options:**

Standard mounting
Adhesive:

Adhesive:

Construction adhesive supplied separately

 Optional mounting Standard Drilling:

Clearance holes for #8 fastener wood screw.

Countersunk

Drilling:

#8 x 1 1/4" (31.75mm) oval head wood screw supplied separately as required.







Tel: 800-516-4036

Fax: 952-303-3773

www.thecornerguardstore.com

sales@thecornerguardstore.com

CG-BAP-063-1083.5-90