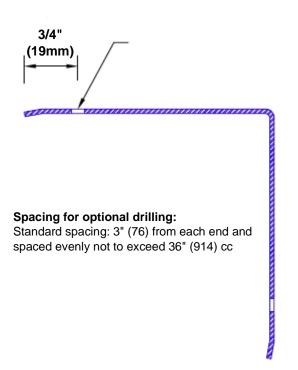

## **Mounting Options:**

Standard mounting
Adhesive:

Adhesive:

Construction adhesive supplied separately

 Optional mounting Standard Drilling:

Clearance holes for #8 fastener wood screw.

Countersunk

Drilling:

#8 x 1 1/4" (31.75mm) oval head wood screw supplied separately as required.

Tel: 800-516-4036

Fax: 952-303-3773

www.thecornerguardstore.com

sales@thecornerguardstore.com

CG-BAP-063-1083.5-90