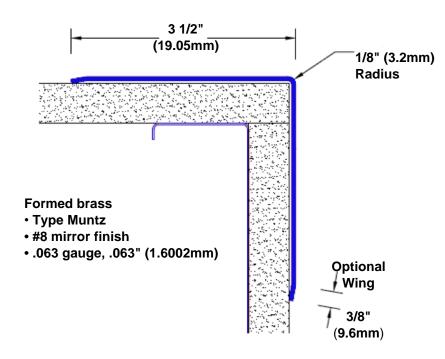

## Brass Corner Guard 108" x 3 1/2" x 3 1/2" x 90°

## Features:

- · Custom lengths, angles and wing sizes
- Available with 3/4" (19) radius
- Type Muntz brass
- Stock lengths: 4' (1219mm) & 8' (2438mm)