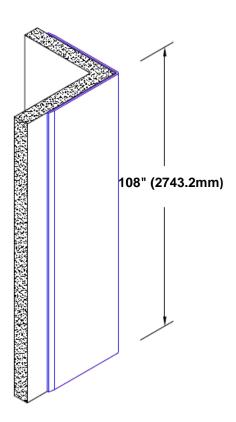

## Brass Corner Guard 108" x 4" x 4" x 90°

## Features:

- · Custom lengths, angles and wing sizes
- Available with 3/4" (19) radius
- Type Muntz brass
- Stock lengths: 4' (1219mm) & 8' (2438mm)