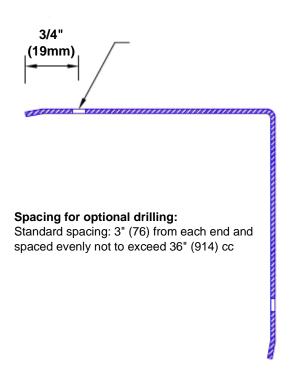

## Features:

- · Custom lengths, angles and wing sizes
- Available with 3/4" (19) radius
- Type Muntz brass
- Stock lengths: 4' (1219mm) & 8' (2438mm)

## **Mounting Options:**

Standard mounting
Adhosive:

Adhesive:

Construction adhesive supplied separately

 Optional mounting Standard Drilling:

Clearance holes for #8 fastener wood screw.

Countersunk

Drilling: