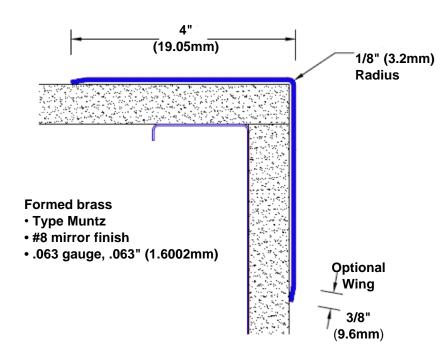

## Brass Corner Guard 108" x 4" x 4" x 90°

## Features:

- · Custom lengths, angles and wing sizes
- Available with 3/4" (19) radius
- Type Muntz brass
- Stock lengths: 4' (1219mm) & 8' (2438mm)