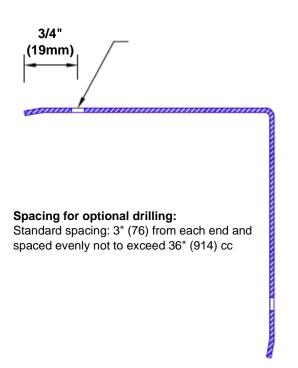

## Features:

- · Custom lengths, angles and wing sizes
- Available with 3/4" (19) radius
- Type Muntz brass
- Stock lengths: 4' (1219mm) & 8' (2438mm)

## **Mounting Options:**

Standard mounting Adhesive:

Adhesive:

Construction adhesive supplied separately

 Optional mounting Standard Drilling:

Clearance holes for #8 fastener wood screw.

Countersunk

Drilling:

#8 x 1 1/4" (31.75mm) oval head wood screw supplied separately as required.

Tel: 800-516-4036

Fax: 952-303-3773

www.thecornerguardstore.com

sales@thecornerguardstore.com