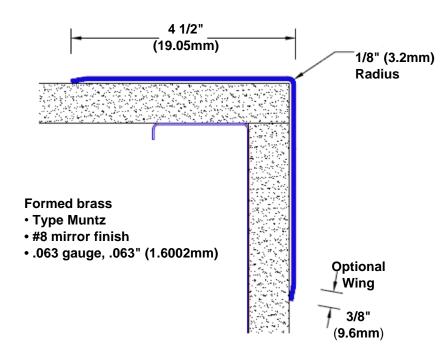

## Brass Corner Guard 108" x 4 1/2" x 4 1/2" x 90°

## Features:

- · Custom lengths, angles and wing sizes
- Available with 3/4" (19) radius
- Type Muntz brass
- Stock lengths: 4' (1219mm) & 8' (2438mm)