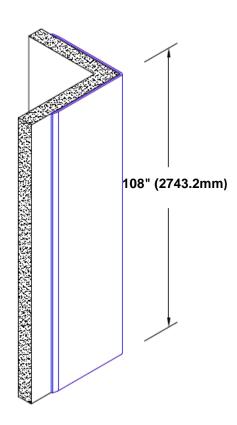

## Brass Corner Guard 108" x 4 1/2" x 4 1/2" x 90°

## Features:

- · Custom lengths, angles and wing sizes
- Available with 3/4" (19) radius
- Type Muntz brass
- Stock lengths: 4' (1219mm) & 8' (2438mm)