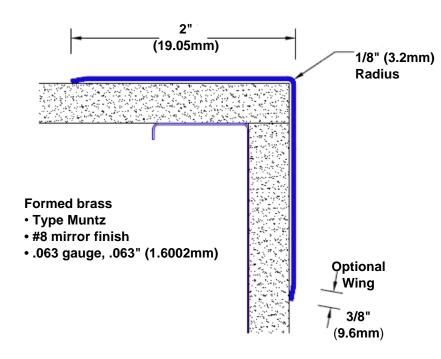

## Brass Corner Guard 120" x 2" x 2" x 90°

## Features:

- · Custom lengths, angles and wing sizes
- Available with 3/4" (19) radius
- Type Muntz brass
- Stock lengths: 4' (1219mm) & 8' (2438mm)