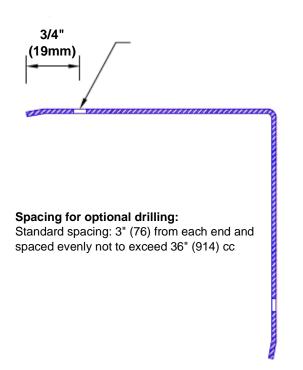

## Features:

- · Custom lengths, angles and wing sizes
- Available with 3/4" (19) radius
- Type Muntz brass
- Stock lengths: 4' (1219mm) & 8' (2438mm)

## **Mounting Options:**

Standard mounting
Adhosive:

Adhesive:

Construction adhesive supplied separately

 Optional mounting Standard Drilling:

Clearance holes for #8 fastener wood screw.

Countersunk

Drilling: