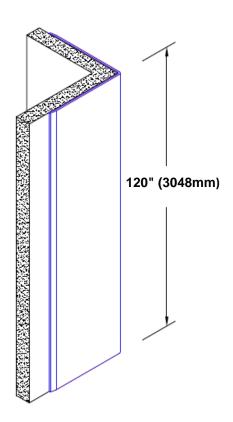

## Brass Corner Guard 120" x 2" x 2" x 90°

## Features:

- · Custom lengths, angles and wing sizes
- Available with 3/4" (19) radius
- Type Muntz brass
- Stock lengths: 4' (1219mm) & 8' (2438mm)