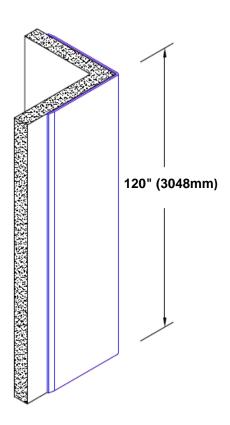

## **Brass Corner Guard** 120" x 3" x 3" x 90°

## Features:

- · Custom lengths, angles and wing sizes
- Available with 3/4" (19) radius
- Type Muntz brass
- Stock lengths: 4' (1219mm) & 8' (2438mm)