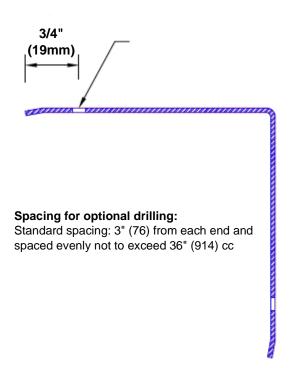

## Features:

- · Custom lengths, angles and wing sizes
- Available with 3/4" (19) radius
- Type Muntz brass
- Stock lengths: 4' (1219mm) & 8' (2438mm)

## **Mounting Options:**

· Standard mounting

Adhesive:

Construction adhesive supplied separately

 Optional mounting Standard Drilling:

> Clearance holes for #8 fastener wood screw.

Countersunk

Drilling:

#8 x 1 1/4" (31.75mm) oval head wood screw supplied separately as required.

Tel: 800-516-4036

Fax: 952-303-3773

www.thecornerguardstore.com

sales@thecornerguardstore.com

CG-BAP-063-1203-90