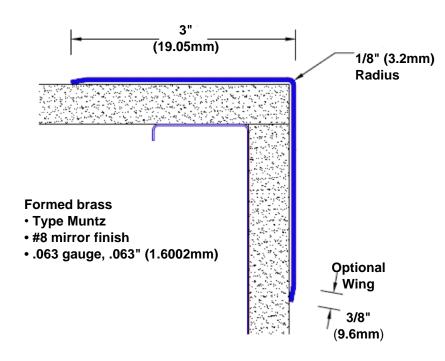

## **Brass Corner Guard** 120" x 3" x 3" x 90°

## Features:

- · Custom lengths, angles and wing sizes
- Available with 3/4" (19) radius
- Type Muntz brass
- Stock lengths: 4' (1219mm) & 8' (2438mm)

## **Mounting Options:**

· Standard mounting

Adhesive:

Construction adhesive supplied separately

 Optional mounting Standard Drilling:

> Clearance holes for #8 fastener wood screw.

Countersunk

Drilling:

#8 x 1 1/4" (31.75mm) oval head wood screw supplied separately as required.

Tel: 800-516-4036

Fax: 952-303-3773

www.thecornerguardstore.com

sales@thecornerguardstore.com

CG-BAP-063-1203-90