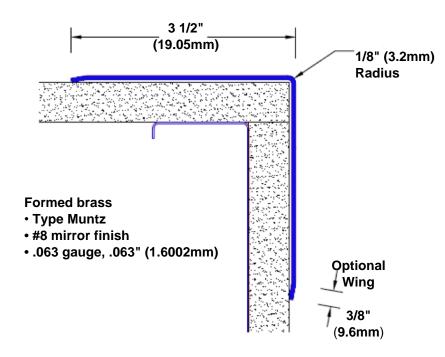

## Brass Corner Guard 120" x 3 1/2" x 3 1/2" x 90°

## Features:

- · Custom lengths, angles and wing sizes
- Available with 3/4" (19) radius
- Type Muntz brass
- Stock lengths: 4' (1219mm) & 8' (2438mm)