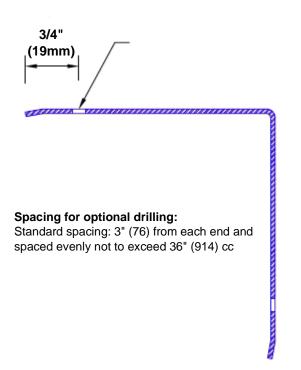

## **Mounting Options:**

Standard mounting
Adhosive:

Adhesive:

Construction adhesive supplied separately

 Optional mounting Standard Drilling:

Clearance holes for #8

fastener wood screw. Countersunk

Drilling:

#8 x 1 1/4" (31.75mm) oval head wood screw supplied separately as required.

Tel: 800-516-4036 <u>www.thecornerguardstore.com</u>

Fax: 952-303-3773 sales@thecornerguardstore.com