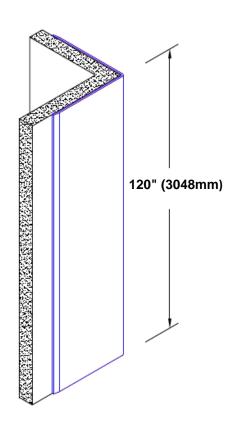

## Brass Corner Guard 120" x 3 1/2" x 3 1/2" x 90°

## Features:

- · Custom lengths, angles and wing sizes
- Available with 3/4" (19) radius
- Type Muntz brass
- Stock lengths: 4' (1219mm) & 8' (2438mm)