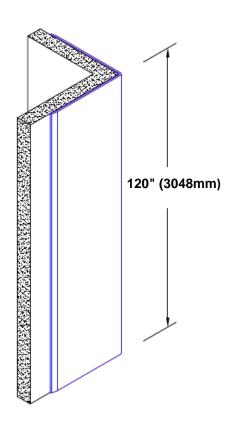

## Brass Corner Guard 120" x 4" x 4" x 90°

## Features:

- · Custom lengths, angles and wing sizes
- Available with 3/4" (19) radius
- Type Muntz brass
- Stock lengths: 4' (1219mm) & 8' (2438mm)