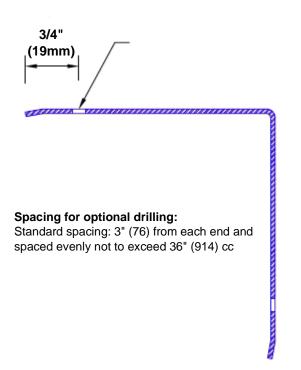

## Features:

- · Custom lengths, angles and wing sizes
- Available with 3/4" (19) radius
- Type Muntz brass
- Stock lengths: 4' (1219mm) & 8' (2438mm)

## **Mounting Options:**

Standard mounting
Adhesive:

Adhesive:

Construction adhesive supplied separately

 Optional mounting Standard Drilling:

Clearance holes for #8 fastener wood screw.

Countersunk

Drilling: