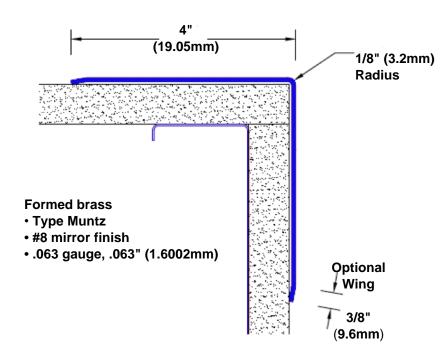

## Brass Corner Guard 120" x 4" x 4" x 90°

## Features:

- · Custom lengths, angles and wing sizes
- Available with 3/4" (19) radius
- Type Muntz brass
- Stock lengths: 4' (1219mm) & 8' (2438mm)

## **Mounting Options:**

Standard mounting
Adhesive:

Adhesive:

Construction adhesive supplied separately

 Optional mounting Standard Drilling:

Clearance holes for #8 fastener wood screw.

Countersunk

Drilling:

#8 x 1 1/4" (31.75mm) oval head wood screw supplied separately as required.

Tel: 800-516-4036 www.thecornerguardstore.com

Fax: 952-303-3773 sales@thecornerguardstore.com