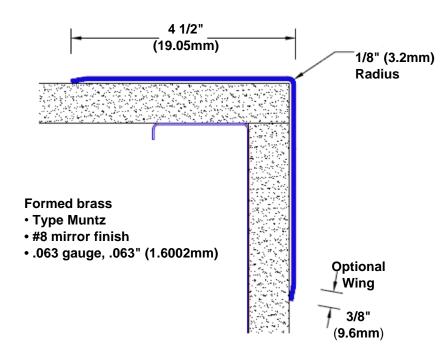

## **Brass Corner Guard** 120" x 4 1/2" x 4 1/2" x 90°

## Features:

- · Custom lengths, angles and wing sizes
- Available with 3/4" (19) radius
- Type Muntz brass
- Stock lengths: 4' (1219mm) & 8' (2438mm)