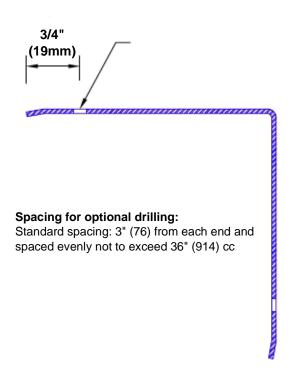

## **Mounting Options:**

 Standard mounting Adhesive:

Construction adhesive supplied separately

 Optional mounting Standard

Drilling:

Clearance holes for #8 fastener wood screw.

Countersunk

Drilling:

#8 x 1 1/4" (31.75mm) oval head wood screw supplied separately as required.

Tel: 800-516-4036

Fax: 952-303-3773

www.thecornerguardstore.com

sales@thecornerguardstore.com