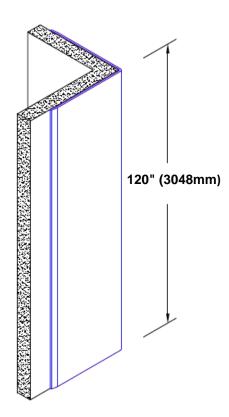

## **Brass Corner Guard** 120" x 4 1/2" x 4 1/2" x 90°

## Features:

- · Custom lengths, angles and wing sizes
- Available with 3/4" (19) radius
- Type Muntz brass
- Stock lengths: 4' (1219mm) & 8' (2438mm)