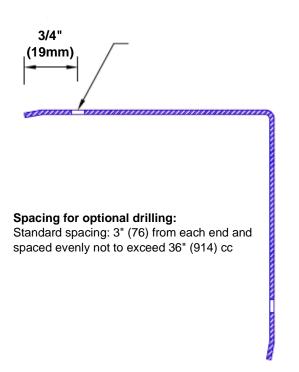

## **Mounting Options:**

Standard mounting
Adhesive:

Adhesive:

Construction adhesive supplied separately

Optional mounting Standard

Drilling: Clearance holes for #8

fastener wood screw.

Countersunk

Drilling:

#8 x 1 1/4" (31.75mm) oval head wood screw supplied separately as required.

Tel: 800-516-4036 <u>www.theco</u>

Fax: 952-303-3773

www.thecornerguardstore.com sales@thecornerguardstore.com

CG-BAP-063-241.5-90