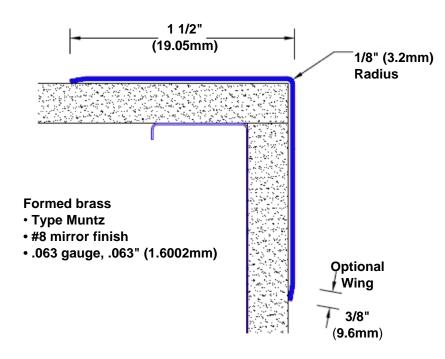

## Brass Corner Guard 24" x 1 1/2" x 1 1/2" x 90°

## Features:

- · Custom lengths, angles and wing sizes
- Available with 3/4" (19) radius
- Type Muntz brass
- Stock lengths: 4' (1219mm) & 8' (2438mm)