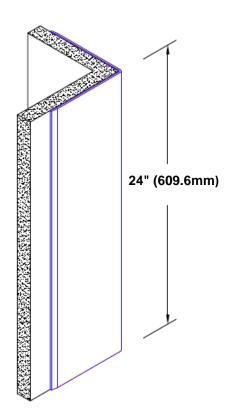

## **TheCornerGuardStore**

## Brass Corner Guard 24" x 1 1/2" x 1 1/2" x 90°



## Features:

- · Custom lengths, angles and wing sizes
- Available with 3/4" (19) radius
- Type Muntz brass
- Stock lengths: 4' (1219mm) & 8' (2438mm)

## **Mounting Options:**

Standard mounting
Adhesive:

Adhesive:

Construction adhesive supplied separately

Optional mounting Standard

Drilling: Clearance holes for #8

fastener wood screw.

Countersunk

Drilling:

#8 x 1 1/4" (31.75mm) oval head wood screw supplied separately as required.







Tel: 800-516-4036 <u>www.theco</u>

Fax: 952-303-3773

www.thecornerguardstore.com sales@thecornerguardstore.com

CG-BAP-063-241.5-90