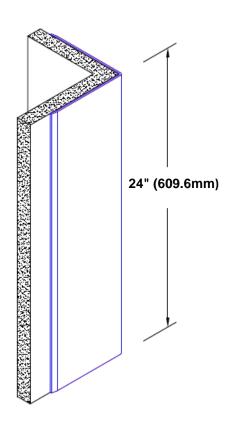

## **TheCornerGuardStore**

## Brass Corner Guard 24" x 2 1/2" x 2 1/2" x 90°



## Features:

- · Custom lengths, angles and wing sizes
- Available with 3/4" (19) radius
- Type Muntz brass
- Stock lengths: 4' (1219mm) & 8' (2438mm)

## **Mounting Options:**

Standard mounting
Adhesive:

Adhesive:

Construction adhesive supplied separately

 Optional mounting Standard Drilling:

Clearance holes for #8 fastener wood screw.

Countersunk

Drilling:

#8 x 1 1/4" (31.75mm) oval head wood screw supplied separately as required.







Tel: 800-516-4036 www.thecornerguardstore.com

Fax: 952-303-3773 sales@thecornerguardstore.com