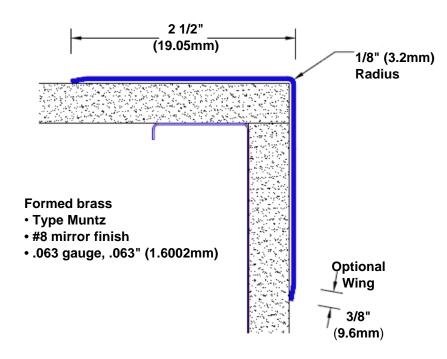

## Brass Corner Guard 24" x 2 1/2" x 2 1/2" x 90°

## Features:

- · Custom lengths, angles and wing sizes
- Available with 3/4" (19) radius
- Type Muntz brass
- Stock lengths: 4' (1219mm) & 8' (2438mm)