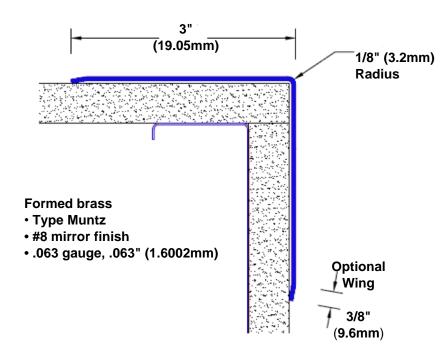

## Brass Corner Guard 24" x 3" x 3" x 90°

## Features:

- · Custom lengths, angles and wing sizes
- Available with 3/4" (19) radius
- Type Muntz brass
- Stock lengths: 4' (1219mm) & 8' (2438mm)