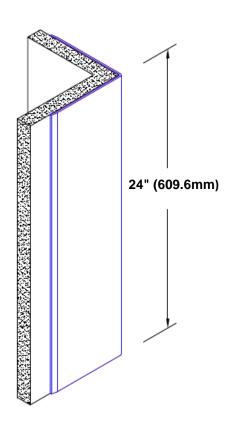

## **TheCornerGuardStore**

## Brass Corner Guard 24" x 3" x 3" x 90°



## Features:

- · Custom lengths, angles and wing sizes
- Available with 3/4" (19) radius
- Type Muntz brass
- Stock lengths: 4' (1219mm) & 8' (2438mm)

## **Mounting Options:**

Standard mounting
Adhesive:

Adhesive:

Construction adhesive supplied separately

 Optional mounting Standard Drilling:

Clearance holes for #8 fastener wood screw.

Countersunk

Drilling:

#8 x 1 1/4" (31.75mm) oval head wood screw supplied separately as required.







Tel: 800-516-4036 <u>www.thecornerguardstore.com</u>

Fax: 952-303-3773 sales@thecornerguardstore.com