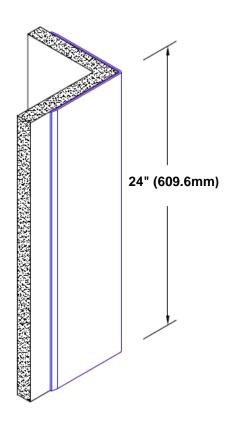

## Brass Corner Guard 24" x 3 1/2" x 3 1/2" x 90°

## Features:

- · Custom lengths, angles and wing sizes
- Available with 3/4" (19) radius
- Type Muntz brass
- Stock lengths: 4' (1219mm) & 8' (2438mm)