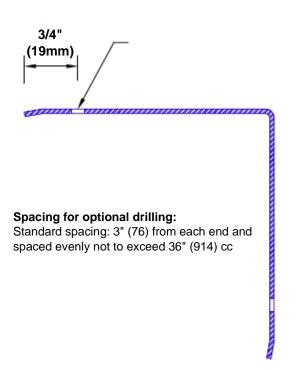

## **Mounting Options:**

Standard mounting
Adhesive:

Adhesive:

Construction adhesive supplied separately

 Optional mounting Standard Drilling:

Clearance holes for #8 fastener wood screw.

Countersunk

Drilling:

#8 x 1 1/4" (31.75mm) oval head wood screw supplied separately as required.

Tel: 800-516-4036 w

Fax: 952-303-3773

www.thecornerguardstore.com

sales@thecornerguardstore.com CG-BAP-0