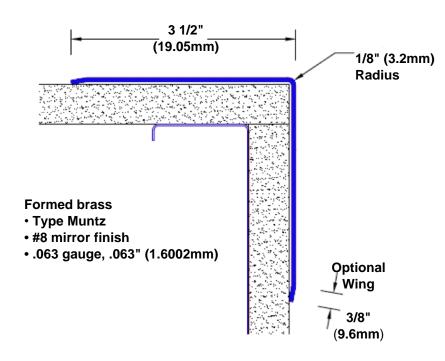

## Brass Corner Guard 24" x 3 1/2" x 3 1/2" x 90°

## Features:

- · Custom lengths, angles and wing sizes
- Available with 3/4" (19) radius
- Type Muntz brass
- Stock lengths: 4' (1219mm) & 8' (2438mm)