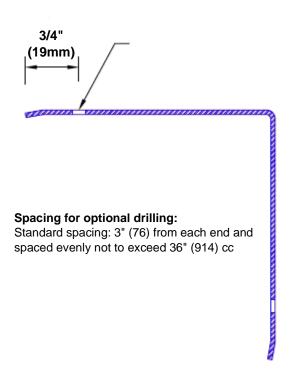

## Features:

- · Custom lengths, angles and wing sizes
- Available with 3/4" (19) radius
- Type Muntz brass
- Stock lengths: 4' (1219mm) & 8' (2438mm)

## **Mounting Options:**

Standard mounting
Adhasives

Adhesive:

Construction adhesive supplied separately

 Optional mounting Standard Drilling:

Clearance holes for #8 fastener wood screw.

Countersunk

Drilling: