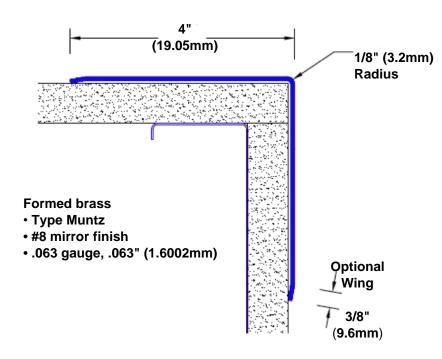

## **Brass Corner Guard 24"** x **4"** x **4"** x **90°**

## Features:

- · Custom lengths, angles and wing sizes
- Available with 3/4" (19) radius
- Type Muntz brass
- Stock lengths: 4' (1219mm) & 8' (2438mm)