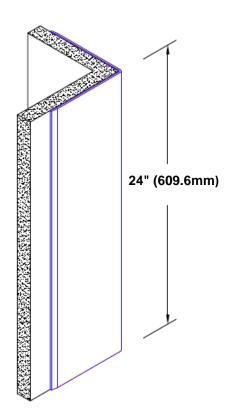

## **Brass Corner Guard 24"** x **4"** x **4"** x **90°**

## Features:

- · Custom lengths, angles and wing sizes
- Available with 3/4" (19) radius
- Type Muntz brass
- Stock lengths: 4' (1219mm) & 8' (2438mm)