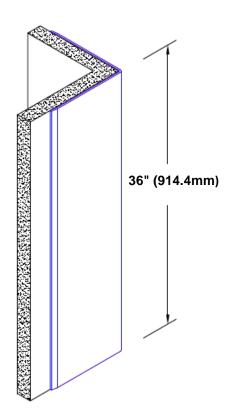

## Brass Corner Guard 36" x 3/4" x 3/4" x 90°

## Features:

- · Custom lengths, angles and wing sizes
- Available with 3/4" (19) radius
- Type Muntz brass
- Stock lengths: 4' (1219mm) & 8' (2438mm)