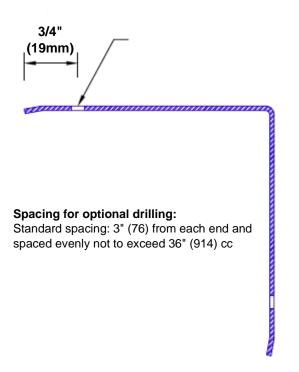

## **Mounting Options:**

Standard mounting
Adhosive:

Adhesive:

Construction adhesive supplied separately

 Optional mounting Standard Drilling:

Clearance holes for #8 fastener wood screw.

Countersunk

Drilling:

#8 x 1 1/4" (31.75mm) oval head wood screw supplied separately as required.

Tel: 800-516-4036

Fax: 952-303-3773

www.thecornerguardstore.com

sales@thecornerguardstore.com

CG-BAP-063-360.75-90