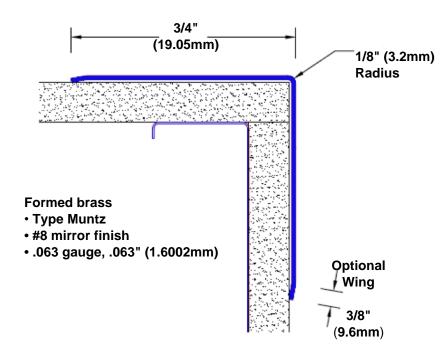

## Brass Corner Guard 36" x 3/4" x 3/4" x 90°

## Features:

- · Custom lengths, angles and wing sizes
- Available with 3/4" (19) radius
- Type Muntz brass
- Stock lengths: 4' (1219mm) & 8' (2438mm)