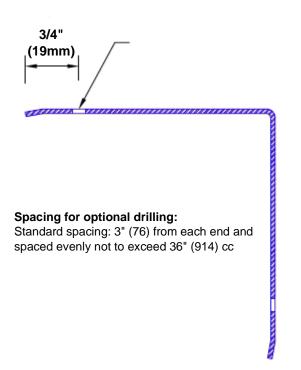

## **Mounting Options:**

Standard mounting
Adhosive:

Adhesive:

Construction adhesive supplied separately

 Optional mounting Standard Drilling:

Clearance holes for #8 fastener wood screw.

Countersunk

Drilling: