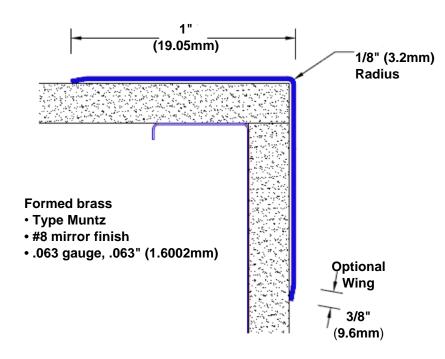

## Features:

- · Custom lengths, angles and wing sizes
- Available with 3/4" (19) radius
- Type Muntz brass
- Stock lengths: 4' (1219mm) & 8' (2438mm)