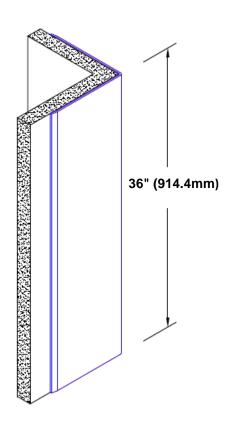

## **TheCornerGuardStore**

## **Brass Corner Guard 36"** x **1"** x **1"** x **90°**



## Features:

- · Custom lengths, angles and wing sizes
- Available with 3/4" (19) radius
- Type Muntz brass
- Stock lengths: 4' (1219mm) & 8' (2438mm)

## **Mounting Options:**

Standard mounting
Adhosive:

Adhesive:

Construction adhesive supplied separately

 Optional mounting Standard Drilling:

Clearance holes for #8 fastener wood screw.

Countersunk

Drilling:

#8 x 1 1/4" (31.75mm) oval head wood screw supplied separately as required.







Tel: 800-516-4036 www

Fax: 952-303-3773

www.thecornerguardstore.com sales@thecornerguardstore.com

CG-BAP-063-361-90