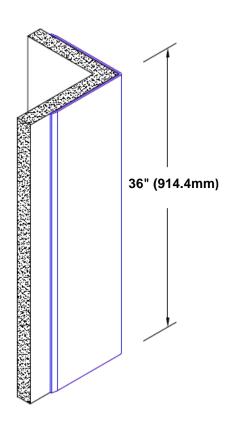

## Brass Corner Guard 36" x 1 1/2" x 1 1/2" x 90°

## Features:

- · Custom lengths, angles and wing sizes
- Available with 3/4" (19) radius
- Type Muntz brass
- Stock lengths: 4' (1219mm) & 8' (2438mm)