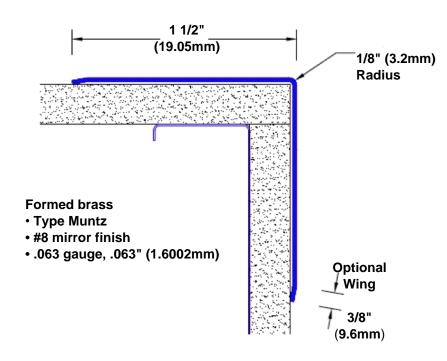

## Brass Corner Guard 36" x 1 1/2" x 1 1/2" x 90°

## Features:

- · Custom lengths, angles and wing sizes
- Available with 3/4" (19) radius
- Type Muntz brass
- Stock lengths: 4' (1219mm) & 8' (2438mm)