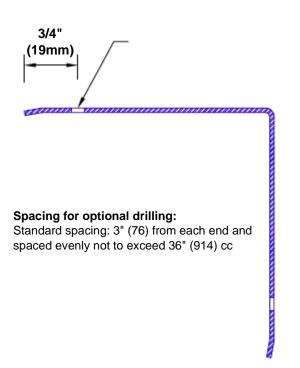

## **Mounting Options:**

Standard mounting
Adhosive:

Adhesive:

Construction adhesive supplied separately

 Optional mounting Standard Drilling:

Clearance holes for #8 fastener wood screw.

Countersunk

Drilling:

#8 x 1 1/4" (31.75mm) oval head wood screw supplied separately as required.

Tel: 800-516-4036 www.t

Fax: 952-303-3773

www.thecornerguardstore.com

sales@thecornerguardstore.com