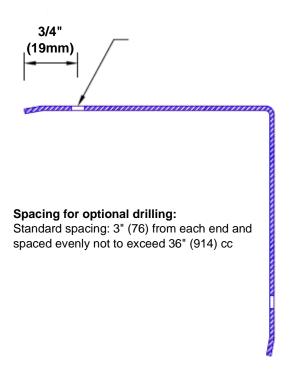

## **Mounting Options:**

Standard mounting
Adhesive:

Adhesive:

Construction adhesive supplied separately

 Optional mounting Standard Drilling:

Clearance holes for #8 fastener wood screw.

Countersunk

Drilling: