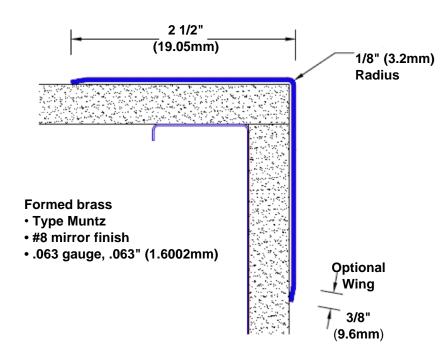

## Brass Corner Guard 36" x 2 1/2" x 2 1/2" x 90°

## Features:

- · Custom lengths, angles and wing sizes
- Available with 3/4" (19) radius
- Type Muntz brass
- Stock lengths: 4' (1219mm) & 8' (2438mm)