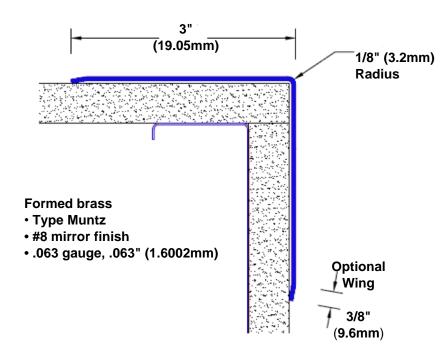

## **Brass Corner Guard** 36" x 3" x 3" x 90°

## Features:

- · Custom lengths, angles and wing sizes
- Available with 3/4" (19) radius
- Type Muntz brass
- Stock lengths: 4' (1219mm) & 8' (2438mm)

## **Mounting Options:**

 Standard mounting

Adhesive:

Construction adhesive supplied separately

 Optional mounting Standard Drilling:

Clearance holes for #8

fastener wood screw.

Countersunk

Drilling:

#8 x 1 1/4" (31.75mm) oval head wood screw supplied separately as required.

Tel: 800-516-4036

Fax: 952-303-3773

www.thecornerguardstore.com

sales@thecornerguardstore.com