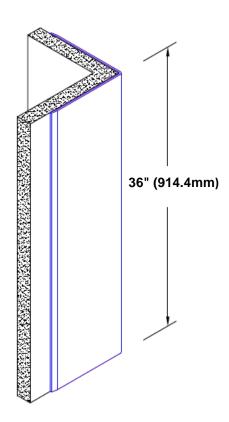

## **Brass Corner Guard** 36" x 3" x 3" x 90°

## Features:

- · Custom lengths, angles and wing sizes
- Available with 3/4" (19) radius
- Type Muntz brass
- Stock lengths: 4' (1219mm) & 8' (2438mm)