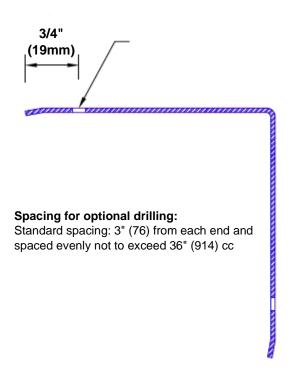

## **Mounting Options:**

 Standard mounting

Adhesive:

Construction adhesive supplied separately

 Optional mounting Standard Drilling:

Clearance holes for #8

fastener wood screw.

Countersunk

Drilling:

#8 x 1 1/4" (31.75mm) oval head wood screw supplied separately as required.

Tel: 800-516-4036

Fax: 952-303-3773

www.thecornerguardstore.com

sales@thecornerguardstore.com