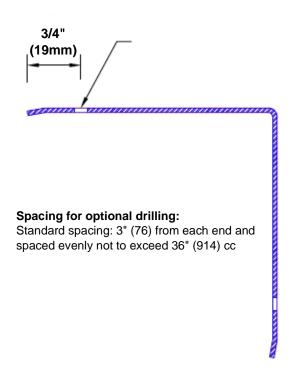

## Features:

- · Custom lengths, angles and wing sizes
- Available with 3/4" (19) radius
- Type Muntz brass
- Stock lengths: 4' (1219mm) & 8' (2438mm)

## **Mounting Options:**

Standard mounting
Adh asir rev

Adhesive:

Construction adhesive supplied separately

 Optional mounting Standard Drilling:

Clearance holes for #8 fastener wood screw.

Countersunk

Drilling: