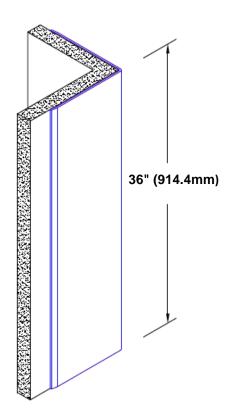

## **Brass Corner Guard 36" x 4" x 4" x 90°**

## Features:

- · Custom lengths, angles and wing sizes
- Available with 3/4" (19) radius
- Type Muntz brass
- Stock lengths: 4' (1219mm) & 8' (2438mm)