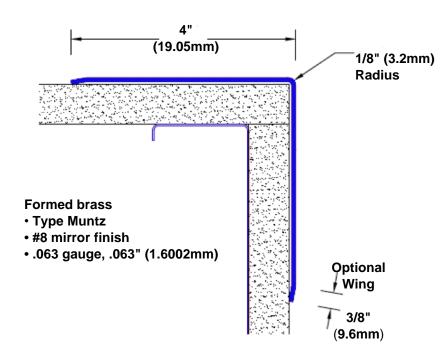

## **Brass Corner Guard 36" x 4" x 4" x 90°**

## Features:

- · Custom lengths, angles and wing sizes
- Available with 3/4" (19) radius
- Type Muntz brass
- Stock lengths: 4' (1219mm) & 8' (2438mm)