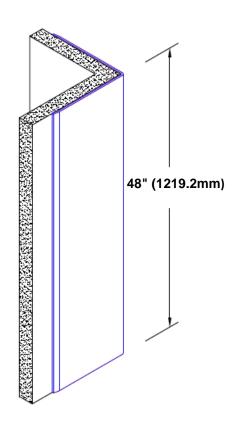

## **Brass Corner Guard 48"** x **1"** x **1"** x **90°**

## Features:

- · Custom lengths, angles and wing sizes
- Available with 3/4" (19) radius
- Type Muntz brass
- Stock lengths: 4' (1219mm) & 8' (2438mm)