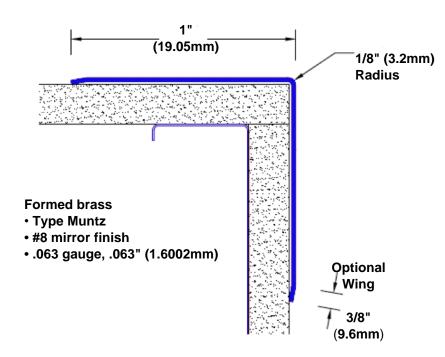

## **Brass Corner Guard 48"** x **1"** x **1"** x **90°**

## Features:

- · Custom lengths, angles and wing sizes
- Available with 3/4" (19) radius
- Type Muntz brass
- Stock lengths: 4' (1219mm) & 8' (2438mm)