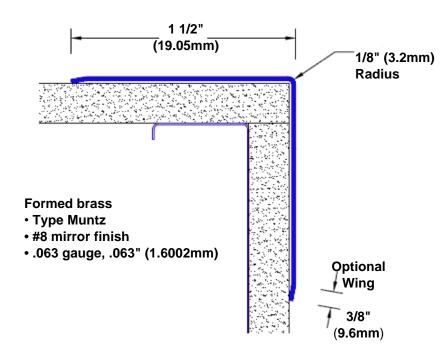

## **Brass Corner Guard** 48" x 1 1/2" x 1 1/2" x 90°

## Features:

- · Custom lengths, angles and wing sizes
- Available with 3/4" (19) radius
- Type Muntz brass
- Stock lengths: 4' (1219mm) & 8' (2438mm)

## **Mounting Options:**

 Standard mounting Adhesive:

Construction adhesive supplied separately

 Optional mounting Standard Drilling:

> Clearance holes for #8 fastener wood screw.

Countersunk

Drilling:

#8 x 1 1/4" (31.75mm) oval head wood screw supplied separately as required.