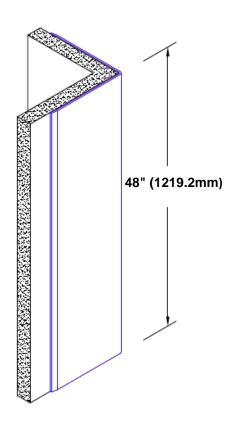

## **Brass Corner Guard** 48" x 1 1/2" x 1 1/2" x 90°

## Features:

- · Custom lengths, angles and wing sizes
- Available with 3/4" (19) radius
- Type Muntz brass
- Stock lengths: 4' (1219mm) & 8' (2438mm)