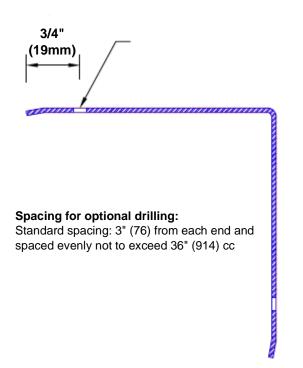

## **Mounting Options:**

 Standard mounting Adhesive:

Construction adhesive supplied separately

 Optional mounting Standard Drilling:

> Clearance holes for #8 fastener wood screw.

Countersunk

Drilling:

#8 x 1 1/4" (31.75mm) oval head wood screw supplied separately as required.