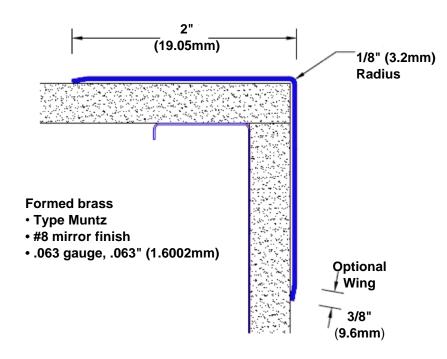

## Brass Corner Guard 48" x 2" x 2" x 90°

## Features:

- · Custom lengths, angles and wing sizes
- Available with 3/4" (19) radius
- Type Muntz brass
- Stock lengths: 4' (1219mm) & 8' (2438mm)