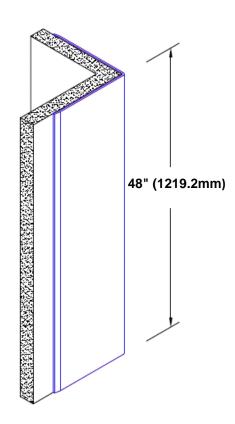

## Brass Corner Guard 48" x 2" x 2" x 90°

## Features:

- · Custom lengths, angles and wing sizes
- Available with 3/4" (19) radius
- Type Muntz brass
- Stock lengths: 4' (1219mm) & 8' (2438mm)