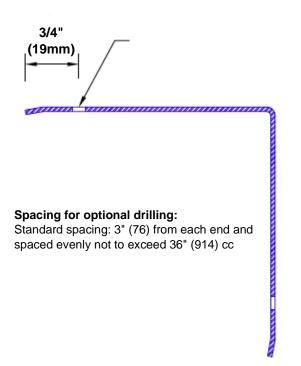

## Features:

- · Custom lengths, angles and wing sizes
- Available with 3/4" (19) radius
- Type Muntz brass
- Stock lengths: 4' (1219mm) & 8' (2438mm)

## **Mounting Options:**

Standard mounting
Adhesive:

Adhesive:

Construction adhesive supplied separately

 Optional mounting Standard Drilling:

Clearance holes for #8 fastener wood screw.

Countersunk

Drilling: