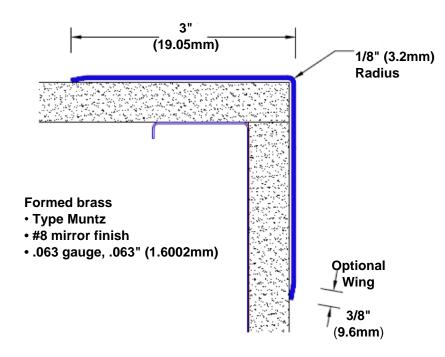

## **Brass Corner Guard** 48" x 3" x 3" x 90°

## Features:

- · Custom lengths, angles and wing sizes
- Available with 3/4" (19) radius
- Type Muntz brass
- Stock lengths: 4' (1219mm) & 8' (2438mm)