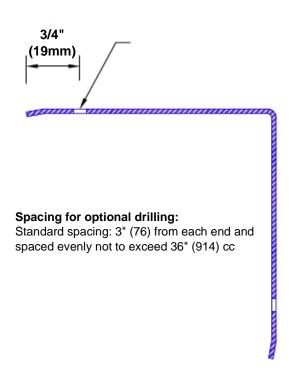

## Features:

- · Custom lengths, angles and wing sizes
- Available with 3/4" (19) radius
- Type Muntz brass
- Stock lengths: 4' (1219mm) & 8' (2438mm)

## **Mounting Options:**

 Standard mounting

Adhesive:

Construction adhesive supplied separately

 Optional mounting Standard Drilling:

> Clearance holes for #8 fastener wood screw.

Countersunk

Drilling:

#8 x 1 1/4" (31.75mm) oval head wood screw supplied separately as required.

Tel: 800-516-4036

Fax: 952-303-3773

www.thecornerguardstore.com

sales@thecornerguardstore.com