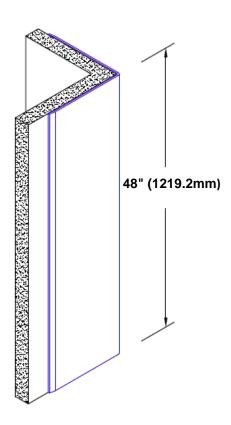

## Brass Corner Guard 48" x 3 1/2" x 3 1/2" x 90°

## Features:

- · Custom lengths, angles and wing sizes
- Available with 3/4" (19) radius
- Type Muntz brass
- Stock lengths: 4' (1219mm) & 8' (2438mm)