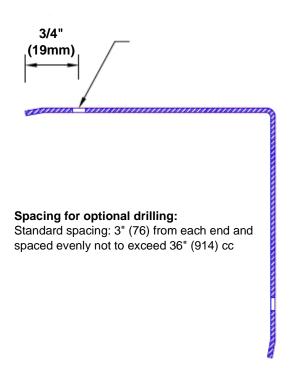

## **Mounting Options:**

Standard mounting
Adhesive:

Adhesive:

Construction adhesive supplied separately

 Optional mounting Standard Drilling:

Clearance holes for #8 fastener wood screw.

Countersunk

Drilling: