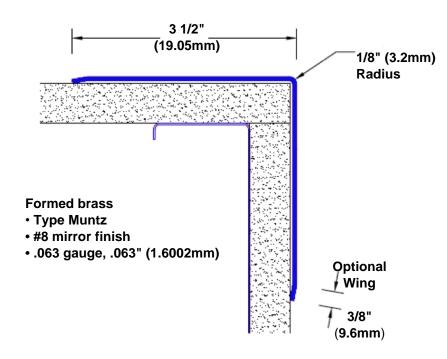

## Brass Corner Guard 48" x 3 1/2" x 3 1/2" x 90°

## Features:

- · Custom lengths, angles and wing sizes
- Available with 3/4" (19) radius
- Type Muntz brass
- Stock lengths: 4' (1219mm) & 8' (2438mm)