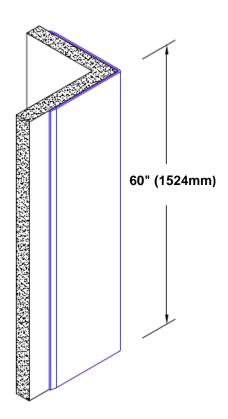

## Brass Corner Guard 60" x 1/2" x 1/2" x 90°

## Features:

- · Custom lengths, angles and wing sizes
- Available with 3/4" (19) radius
- Type Muntz brass
- Stock lengths: 4' (1219mm) & 8' (2438mm)