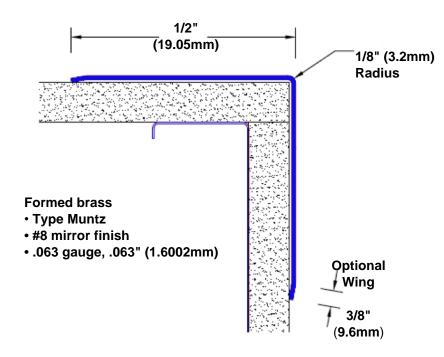

## Brass Corner Guard 60" x 1/2" x 1/2" x 90°

## Features:

- · Custom lengths, angles and wing sizes
- Available with 3/4" (19) radius
- Type Muntz brass
- Stock lengths: 4' (1219mm) & 8' (2438mm)