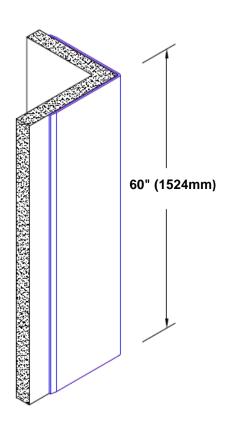

## Brass Corner Guard 60" x 3/4" x 3/4" x 90°

## Features:

- · Custom lengths, angles and wing sizes
- Available with 3/4" (19) radius
- Type Muntz brass
- Stock lengths: 4' (1219mm) & 8' (2438mm)