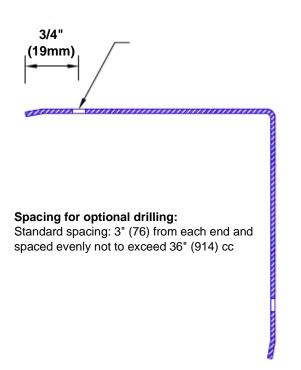

## **Mounting Options:**

Standard mounting
Adhosive:

Adhesive:

Construction adhesive supplied separately

 Optional mounting Standard Drilling:

Clearance holes for #8 fastener wood screw.

Countersunk

Drilling:

#8 x 1 1/4" (31.75mm) oval head wood screw supplied separately as required.

Tel: 800-516-4036 Fax: 952-303-3773

l: 800-516-4036 <u>www.thecornerguardstore.com</u>

sales@thecornerguardstore.com