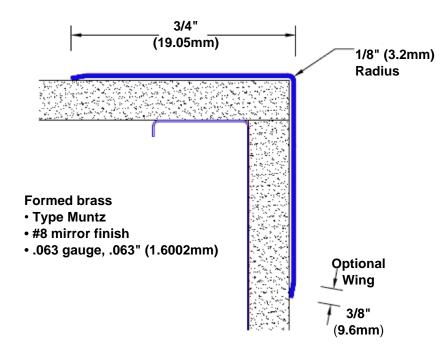

## Brass Corner Guard 60" x 3/4" x 3/4" x 90°

## Features:

- · Custom lengths, angles and wing sizes
- Available with 3/4" (19) radius
- Type Muntz brass
- Stock lengths: 4' (1219mm) & 8' (2438mm)