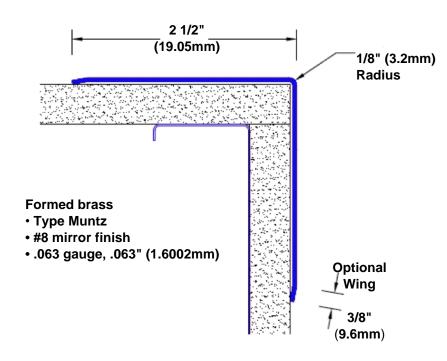

## **Brass Corner Guard** 60" x 2 1/2" x 2 1/2" x 90°

## Features:

- · Custom lengths, angles and wing sizes
- Available with 3/4" (19) radius
- Type Muntz brass
- Stock lengths: 4' (1219mm) & 8' (2438mm)

## **Mounting Options:**

 Standard mounting

Adhesive:

Construction adhesive supplied separately

 Optional mounting Standard Drilling:

> Clearance holes for #8 fastener wood screw.

Countersunk

Drilling:

#8 x 1 1/4" (31.75mm) oval head wood screw supplied separately as required.

Tel: 800-516-4036

Fax: 952-303-3773

www.thecornerguardstore.com sales@thecornerguardstore.com

CG-BAP-063-602.5-90