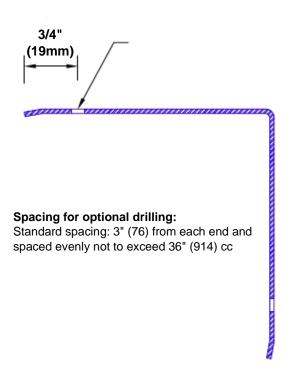

## **Mounting Options:**

 Standard mounting

Adhesive:

Construction adhesive supplied separately

 Optional mounting Standard Drilling:

> Clearance holes for #8 fastener wood screw.

Countersunk

Drilling:

#8 x 1 1/4" (31.75mm) oval head wood screw supplied separately as required.

Tel: 800-516-4036

Fax: 952-303-3773

www.thecornerguardstore.com sales@thecornerguardstore.com

CG-BAP-063-602.5-90