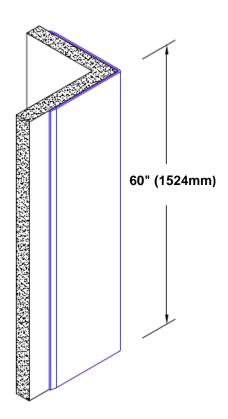

## **Brass Corner Guard** 60" x 2 1/2" x 2 1/2" x 90°

## Features:

- · Custom lengths, angles and wing sizes
- Available with 3/4" (19) radius
- Type Muntz brass
- Stock lengths: 4' (1219mm) & 8' (2438mm)