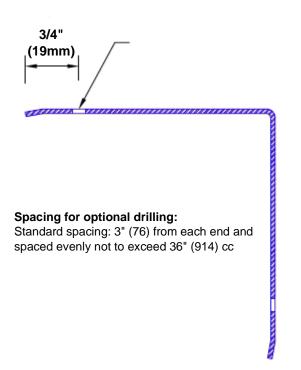

## Features:

- · Custom lengths, angles and wing sizes
- Available with 3/4" (19) radius
- Type Muntz brass
- Stock lengths: 4' (1219mm) & 8' (2438mm)

## **Mounting Options:**

 Standard mounting

Adhesive:

Construction adhesive supplied separately

 Optional mounting Standard Drilling:

> Clearance holes for #8 fastener wood screw.

Countersunk

Drilling:

#8 x 1 1/4" (31.75mm) oval head wood screw supplied separately as required.

Tel: 800-516-4036

Fax: 952-303-3773

www.thecornerguardstore.com

sales@thecornerguardstore.com