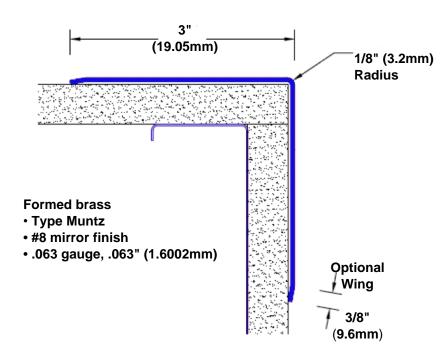

## **Brass Corner Guard** 60" x 3" x 3" x 90°

## Features:

- · Custom lengths, angles and wing sizes
- Available with 3/4" (19) radius
- Type Muntz brass
- Stock lengths: 4' (1219mm) & 8' (2438mm)