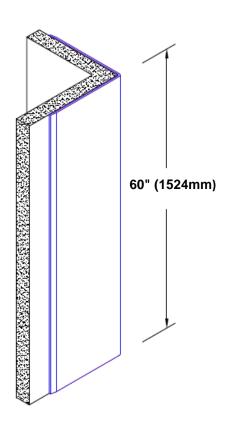

## **Brass Corner Guard** 60" x 3" x 3" x 90°

## Features:

- · Custom lengths, angles and wing sizes
- Available with 3/4" (19) radius
- Type Muntz brass
- Stock lengths: 4' (1219mm) & 8' (2438mm)