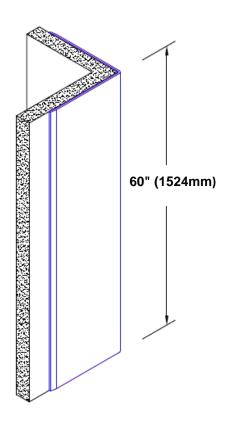

## **Brass Corner Guard** 60" x 3 1/2" x 3 1/2" x 90°

## Features:

- · Custom lengths, angles and wing sizes
- Available with 3/4" (19) radius
- Type Muntz brass
- Stock lengths: 4' (1219mm) & 8' (2438mm)