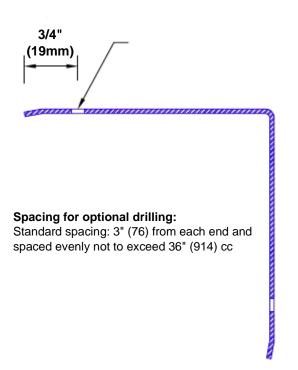

## Features:

- · Custom lengths, angles and wing sizes
- Available with 3/4" (19) radius
- Type Muntz brass
- Stock lengths: 4' (1219mm) & 8' (2438mm)

## **Mounting Options:**

 Standard mounting

Adhesive:

Construction adhesive supplied separately

 Optional mounting Standard Drilling:

Clearance holes for #8 fastener wood screw.

Countersunk

Drilling:

#8 x 1 1/4" (31.75mm) oval head wood screw supplied separately as required.

Tel: 800-516-4036

Fax: 952-303-3773

www.thecornerguardstore.com sales@thecornerguardstore.com

CG-BAP-063-603.5-90