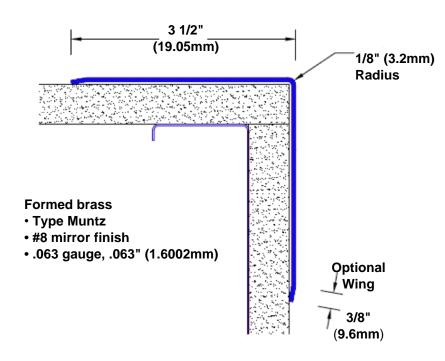

## **Brass Corner Guard** 60" x 3 1/2" x 3 1/2" x 90°

## Features:

- · Custom lengths, angles and wing sizes
- Available with 3/4" (19) radius
- Type Muntz brass
- Stock lengths: 4' (1219mm) & 8' (2438mm)