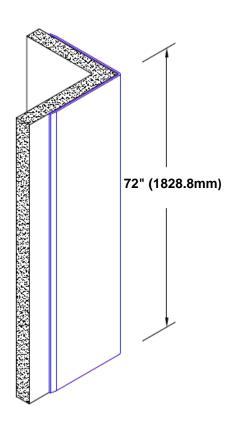

## **Brass Corner Guard 72"** x **1"** x **1"** x **90°**

## Features:

- · Custom lengths, angles and wing sizes
- Available with 3/4" (19) radius
- Type Muntz brass
- Stock lengths: 4' (1219mm) & 8' (2438mm)