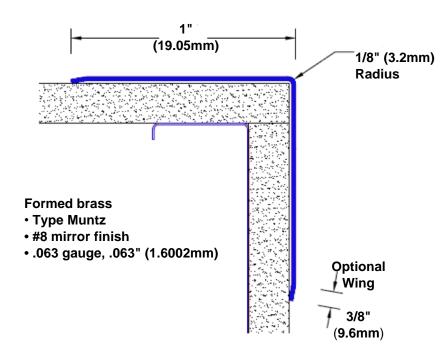

## **Brass Corner Guard 72"** x **1"** x **1"** x **90°**

## Features:

- · Custom lengths, angles and wing sizes
- Available with 3/4" (19) radius
- Type Muntz brass
- Stock lengths: 4' (1219mm) & 8' (2438mm)