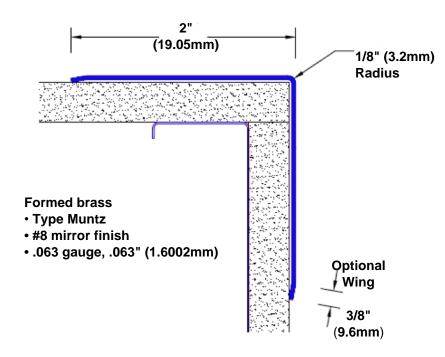

## Brass Corner Guard 72" x 2" x 2" x 90°

## Features:

- · Custom lengths, angles and wing sizes
- Available with 3/4" (19) radius
- Type Muntz brass
- Stock lengths: 4' (1219mm) & 8' (2438mm)

## **Mounting Options:**

Standard mounting
Adhesive:

Adhesive:

Construction adhesive supplied separately

 Optional mounting Standard Drilling:

Clearance holes for #8 fastener wood screw.

Countersunk

Drilling: