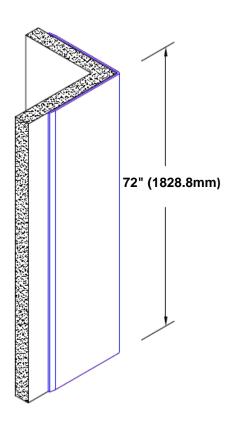

## Brass Corner Guard 72" x 3" x 3" x 90°

## Features:

- · Custom lengths, angles and wing sizes
- Available with 3/4" (19) radius
- Type Muntz brass
- Stock lengths: 4' (1219mm) & 8' (2438mm)