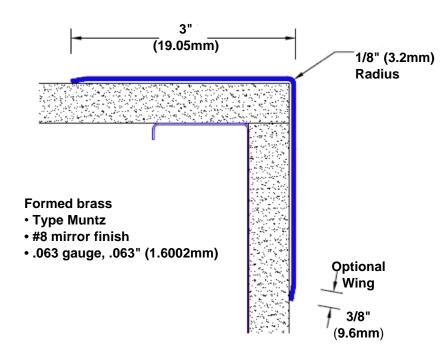

## Brass Corner Guard 72" x 3" x 3" x 90°

## Features:

- · Custom lengths, angles and wing sizes
- Available with 3/4" (19) radius
- Type Muntz brass
- Stock lengths: 4' (1219mm) & 8' (2438mm)

## **Mounting Options:**

Standard mounting
Adhasives

Adhesive:

Construction adhesive supplied separately

 Optional mounting Standard Drilling:

Clearance holes for #8 fastener wood screw.

Countersunk

Drilling:

#8 x 1 1/4" (31.75mm) oval head wood screw supplied separately as required.

Tel: 800-516-4036 www.th

Fax: 952-303-3773

www.thecornerguardstore.com

sales@thecornerguardstore.com