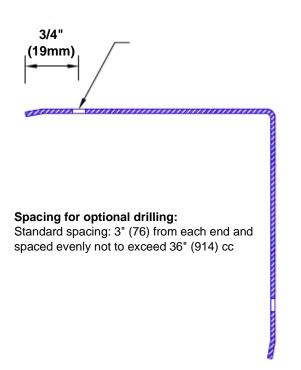

## Features:

- · Custom lengths, angles and wing sizes
- Available with 3/4" (19) radius
- Type Muntz brass
- Stock lengths: 4' (1219mm) & 8' (2438mm)

## **Mounting Options:**

Standard mounting
Adhasives

Adhesive:

Construction adhesive supplied separately

 Optional mounting Standard Drilling:

Clearance holes for #8 fastener wood screw.

Countersunk

Drilling:

#8 x 1 1/4" (31.75mm) oval head wood screw supplied separately as required.

Tel: 800-516-4036 www.th

Fax: 952-303-3773

www.thecornerguardstore.com

sales@thecornerguardstore.com