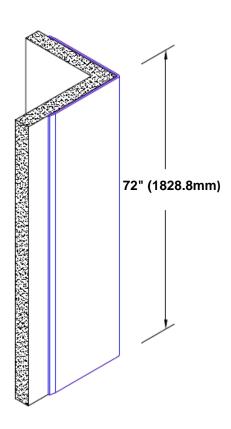

## Brass Corner Guard 72" x 3 1/2" x 3 1/2" x 90°

## Features:

- · Custom lengths, angles and wing sizes
- Available with 3/4" (19) radius
- Type Muntz brass
- Stock lengths: 4' (1219mm) & 8' (2438mm)