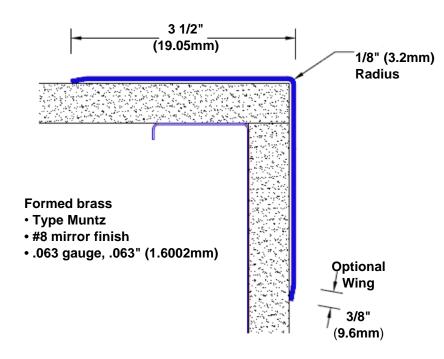

## Brass Corner Guard 72" x 3 1/2" x 3 1/2" x 90°

## Features:

- · Custom lengths, angles and wing sizes
- Available with 3/4" (19) radius
- Type Muntz brass
- Stock lengths: 4' (1219mm) & 8' (2438mm)

## **Mounting Options:**

Standard mounting Adhesive:

dhesive:

Construction adhesive supplied separately

 Optional mounting Standard Drilling:

Clearance holes for #8 fastener wood screw.

Countersunk

Drilling:

#8 x 1 1/4" (31.75mm) oval head wood screw supplied separately as required.

Tel: 800-516-4036 <u>www.thecornerguardstore.com</u>

Fax: 952-303-3773 sales@thecornerguardstore.com