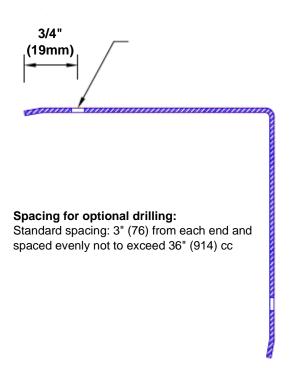

## Features:

- · Custom lengths, angles and wing sizes
- Available with 3/4" (19) radius
- Type Muntz brass
- Stock lengths: 4' (1219mm) & 8' (2438mm)

## **Mounting Options:**

Standard mounting Adhesive:

dhesive:

Construction adhesive supplied separately

 Optional mounting Standard Drilling:

Clearance holes for #8 fastener wood screw.

Countersunk

Drilling: