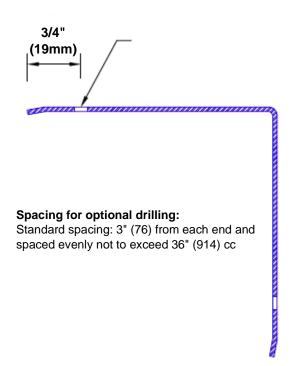

## Features:

- · Custom lengths, angles and wing sizes
- Available with 3/4" (19) radius
- Type Muntz brass
- Stock lengths: 4' (1219mm) & 8' (2438mm)

## **Mounting Options:**

· Standard mounting Adhesive:

Construction adhesive supplied separately

 Optional mounting Standard Drilling:

> Clearance holes for #8 fastener wood screw.

Countersunk

Drilling:

#8 x 1 1/4" (31.75mm) oval head wood screw supplied separately as required.