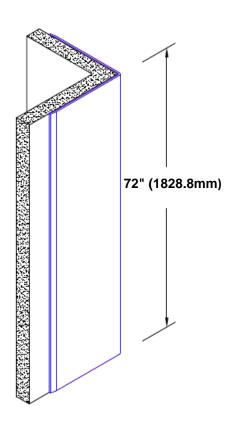

## **Brass Corner Guard** 72" x 4" x 4" x 90°

## Features:

- · Custom lengths, angles and wing sizes
- Available with 3/4" (19) radius
- Type Muntz brass
- Stock lengths: 4' (1219mm) & 8' (2438mm)