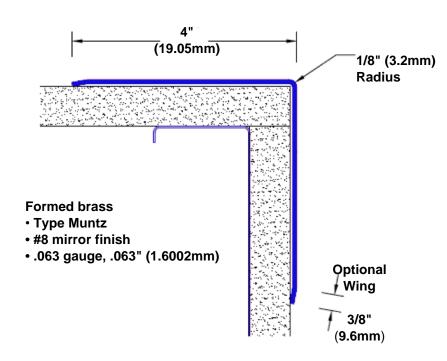

## **Brass Corner Guard** 72" x 4" x 4" x 90°

## Features:

- · Custom lengths, angles and wing sizes
- Available with 3/4" (19) radius
- Type Muntz brass
- Stock lengths: 4' (1219mm) & 8' (2438mm)

## **Mounting Options:**

· Standard mounting Adhesive:

Construction adhesive supplied separately

 Optional mounting Standard Drilling:

> Clearance holes for #8 fastener wood screw.

Countersunk

Drilling:

#8 x 1 1/4" (31.75mm) oval head wood screw supplied separately as required.