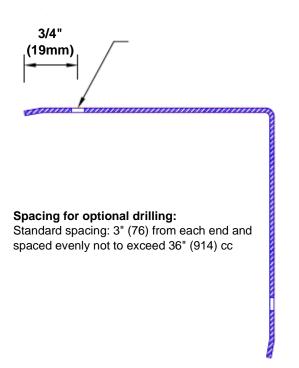

## **Mounting Options:**

Standard mounting
Adhosive:

Adhesive:

Construction adhesive supplied separately

 Optional mounting Standard Drilling:

Clearance holes for #8 fastener wood screw.

Countersunk

Drilling:

#8 x 1 1/4" (31.75mm) oval head wood screw supplied separately as required.

Tel: 800-516-4036

Fax: 952-303-3773

www.thecornerguardstore.com

sales@thecornerguardstore.com