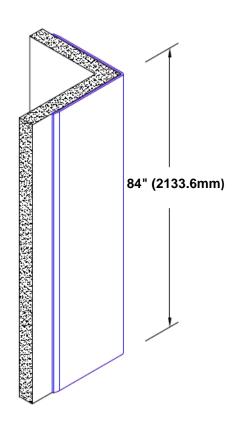

## Brass Corner Guard 84" x 3/4" x 3/4" x 90°

## Features:

- · Custom lengths, angles and wing sizes
- Available with 3/4" (19) radius
- Type Muntz brass
- Stock lengths: 4' (1219mm) & 8' (2438mm)