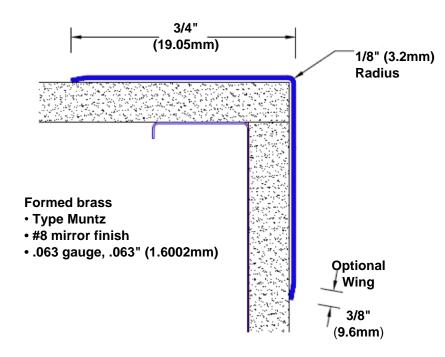

## Brass Corner Guard 84" x 3/4" x 3/4" x 90°

## Features:

- · Custom lengths, angles and wing sizes
- Available with 3/4" (19) radius
- Type Muntz brass
- Stock lengths: 4' (1219mm) & 8' (2438mm)