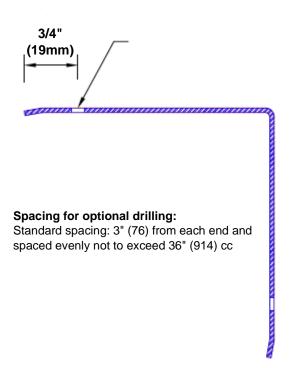

## Features:

- · Custom lengths, angles and wing sizes
- Available with 3/4" (19) radius
- Type Muntz brass
- Stock lengths: 4' (1219mm) & 8' (2438mm)

## **Mounting Options:**

Standard mounting Adhesive:

Construction adhesive supplied separately

 Optional mounting Standard Drilling:

Clearance holes for #8 fastener wood screw.

Countersunk

Drilling:

#8 x 1 1/4" (31.75mm) oval head wood screw supplied separately as required.