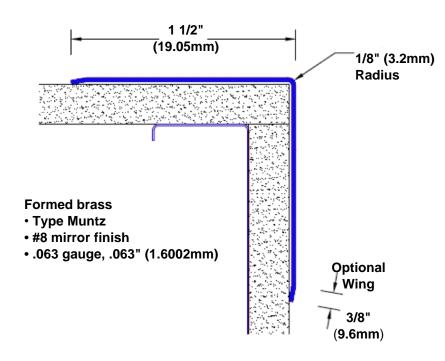

## Brass Corner Guard 84" x 1 1/2" x 1 1/2" x 90°

## Features:

- · Custom lengths, angles and wing sizes
- Available with 3/4" (19) radius
- Type Muntz brass
- Stock lengths: 4' (1219mm) & 8' (2438mm)

## **Mounting Options:**

Standard mounting Adhesive:

Construction adhesive supplied separately

 Optional mounting Standard Drilling:

Clearance holes for #8 fastener wood screw.

Countersunk

Drilling:

#8 x 1 1/4" (31.75mm) oval head wood screw supplied separately as required.