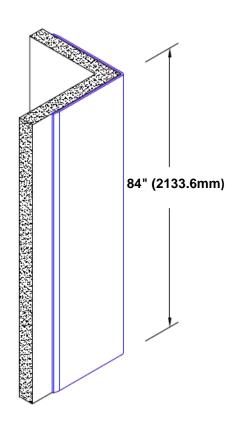

## Brass Corner Guard 84" x 1 1/2" x 1 1/2" x 90°

## Features:

- · Custom lengths, angles and wing sizes
- Available with 3/4" (19) radius
- Type Muntz brass
- Stock lengths: 4' (1219mm) & 8' (2438mm)