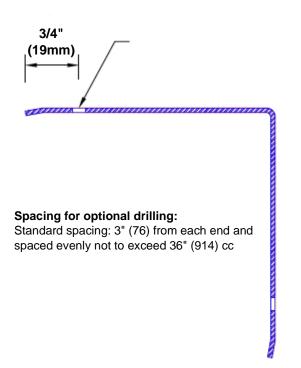

## Features:

- · Custom lengths, angles and wing sizes
- Available with 3/4" (19) radius
- Type Muntz brass
- Stock lengths: 4' (1219mm) & 8' (2438mm)

## **Mounting Options:**

 Standard mounting

Adhesive:

Construction adhesive supplied separately

 Optional mounting Standard Drilling:

> Clearance holes for #8 fastener wood screw.

Countersunk

Drilling: