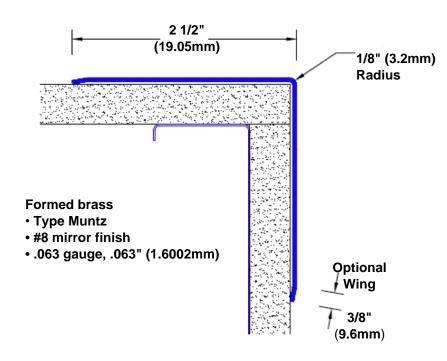

## **Brass Corner Guard** 84" x 2 1/2" x 2 1/2" x 90°

## Features:

- · Custom lengths, angles and wing sizes
- Available with 3/4" (19) radius
- Type Muntz brass
- Stock lengths: 4' (1219mm) & 8' (2438mm)