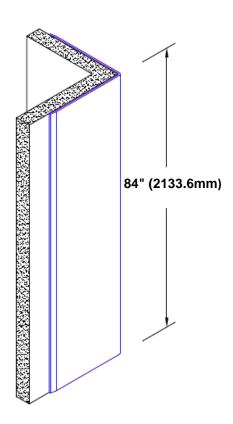

## **Brass Corner Guard** 84" x 2 1/2" x 2 1/2" x 90°

## Features:

- · Custom lengths, angles and wing sizes
- Available with 3/4" (19) radius
- Type Muntz brass
- Stock lengths: 4' (1219mm) & 8' (2438mm)