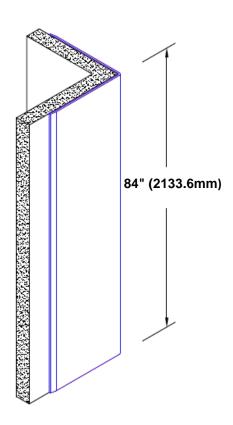

## **Brass Corner Guard 84" x 3" x 3" x 90°**

## Features:

- · Custom lengths, angles and wing sizes
- Available with 3/4" (19) radius
- Type Muntz brass
- Stock lengths: 4' (1219mm) & 8' (2438mm)