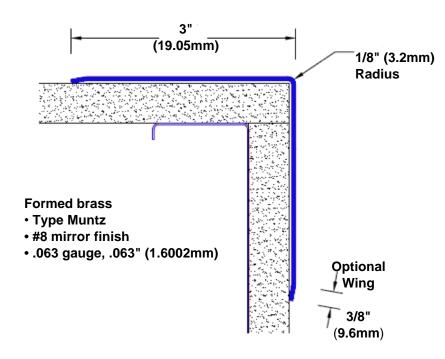

## **Brass Corner Guard 84" x 3" x 3" x 90°**

## Features:

- · Custom lengths, angles and wing sizes
- Available with 3/4" (19) radius
- Type Muntz brass
- Stock lengths: 4' (1219mm) & 8' (2438mm)