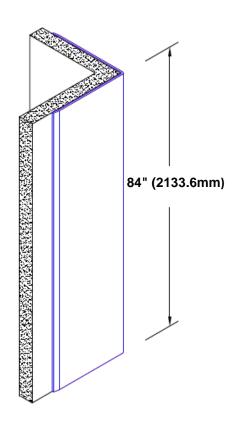

## Brass Corner Guard 84" x 3 1/2" x 3 1/2" x 90°

## Features:

- · Custom lengths, angles and wing sizes
- Available with 3/4" (19) radius
- Type Muntz brass
- Stock lengths: 4' (1219mm) & 8' (2438mm)