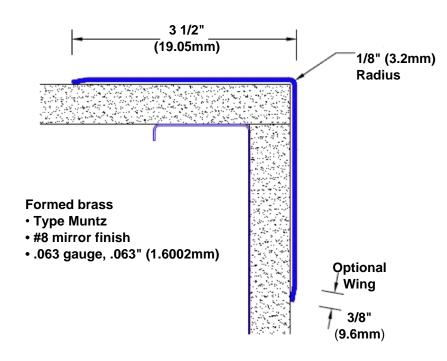

## Brass Corner Guard 84" x 3 1/2" x 3 1/2" x 90°

## Features:

- · Custom lengths, angles and wing sizes
- Available with 3/4" (19) radius
- Type Muntz brass
- Stock lengths: 4' (1219mm) & 8' (2438mm)