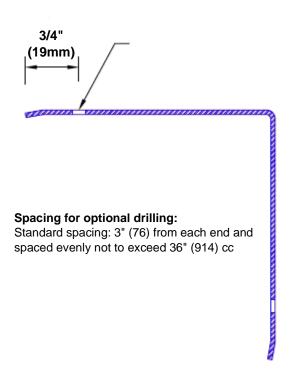

## **Mounting Options:**

 Standard mounting

Adhesive:

Construction adhesive supplied separately

 Optional mounting Standard

Drilling:

Clearance holes for #8 fastener wood screw.

Countersunk

Drilling:

#8 x 1 1/4" (31.75mm) oval head wood screw supplied separately as required.

www.thecornerguardstore.com Tel: 800-516-4036

Fax: 952-303-3773 sales@thecornerguardstore.com