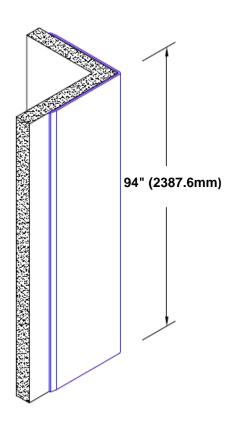

## **Brass Corner Guard** 94" x 1/2" x 1/2" x 90°

## Features:

- · Custom lengths, angles and wing sizes
- Available with 3/4" (19) radius
- Type Muntz brass
- Stock lengths: 4' (1219mm) & 8' (2438mm)