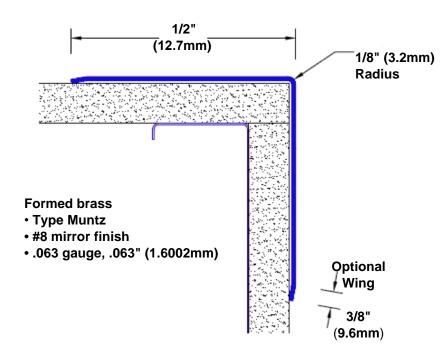

## **Brass Corner Guard** 94" x 1/2" x 1/2" x 90°

## Features:

- · Custom lengths, angles and wing sizes
- Available with 3/4" (19) radius
- Type Muntz brass
- Stock lengths: 4' (1219mm) & 8' (2438mm)

## **Mounting Options:**

 Standard mounting

Adhesive:

Construction adhesive supplied separately

 Optional mounting Standard

Drilling:

Clearance holes for #8 fastener wood screw.

Countersunk

Drilling:

#8 x 1 1/4" (31.75mm) oval head wood screw supplied separately as required.

www.thecornerguardstore.com Tel: 800-516-4036

Fax: 952-303-3773 sales@thecornerguardstore.com