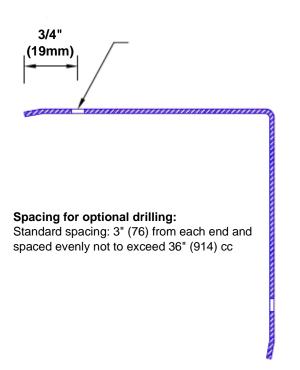

## Features:

- · Custom lengths, angles and wing sizes
- Available with 3/4" (19) radius
- Type Muntz brass
- Stock lengths: 4' (1219mm) & 8' (2438mm)

## **Mounting Options:**

Standard mounting
 Adhasives

Adhesive:

Construction adhesive supplied separately

 Optional mounting Standard Drilling:

Clearance holes for #8 fastener wood screw.

Countersunk

Drilling: