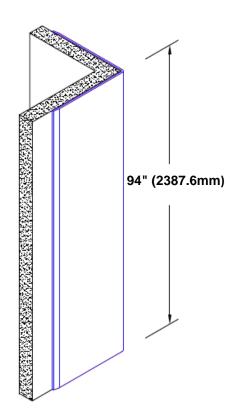

## Brass Corner Guard 94" x 1" x 1" x 90°

## Features:

- · Custom lengths, angles and wing sizes
- Available with 3/4" (19) radius
- Type Muntz brass
- Stock lengths: 4' (1219mm) & 8' (2438mm)