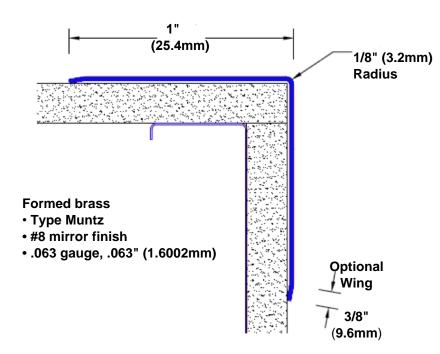

## Brass Corner Guard 94" x 1" x 1" x 90°

## Features:

- · Custom lengths, angles and wing sizes
- Available with 3/4" (19) radius
- Type Muntz brass
- Stock lengths: 4' (1219mm) & 8' (2438mm)