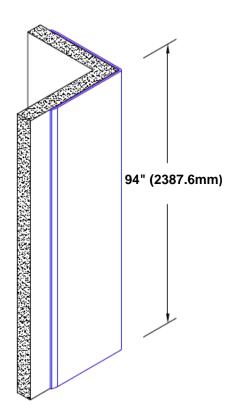

## **Brass Corner Guard 94" x 2" x 2" x 90°**

## Features:

- · Custom lengths, angles and wing sizes
- Available with 3/4" (19) radius
- Type Muntz brass
- Stock lengths: 4' (1219mm) & 8' (2438mm)