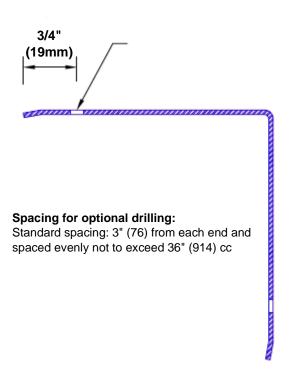

## Features:

- · Custom lengths, angles and wing sizes
- Available with 3/4" (19) radius
- Type Muntz brass
- Stock lengths: 4' (1219mm) & 8' (2438mm)

## **Mounting Options:**

Standard mounting
Adhosive:

Adhesive:

Construction adhesive supplied separately

 Optional mounting Standard Drilling:

Clearance holes for #8 fastener wood screw.

Countersunk

Drilling: