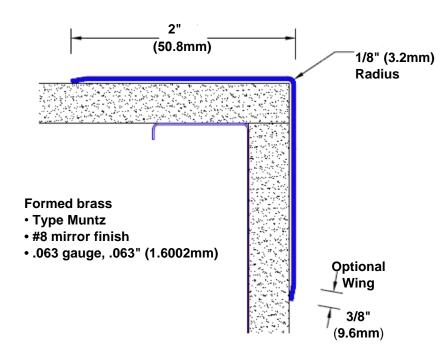

## **Brass Corner Guard 94" x 2" x 2" x 90°**

## Features:

- · Custom lengths, angles and wing sizes
- Available with 3/4" (19) radius
- Type Muntz brass
- Stock lengths: 4' (1219mm) & 8' (2438mm)