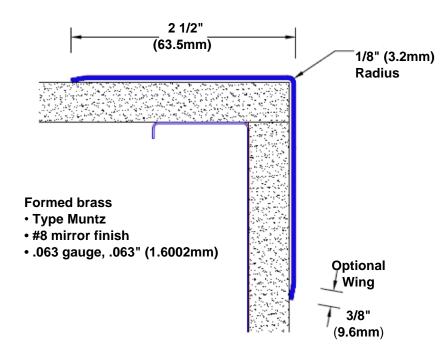

## Brass Corner Guard 94" x 2 1/2" x 2 1/2" x 90°

## Features:

- · Custom lengths, angles and wing sizes
- Available with 3/4" (19) radius
- · Type Muntz brass
- Stock lengths: 4' (1219mm) & 8' (2438mm)