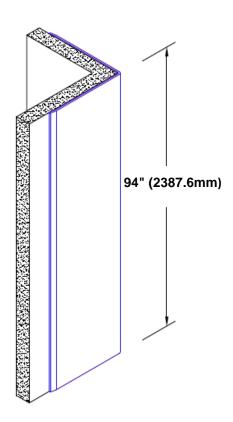

## Brass Corner Guard 94" x 2 1/2" x 2 1/2" x 90°

## Features:

- · Custom lengths, angles and wing sizes
- Available with 3/4" (19) radius
- · Type Muntz brass
- Stock lengths: 4' (1219mm) & 8' (2438mm)