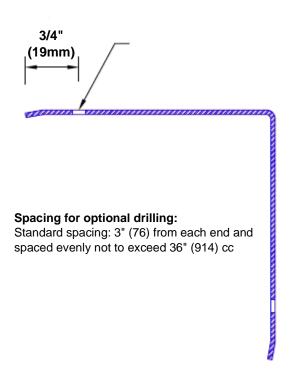

## Features:

- · Custom lengths, angles and wing sizes
- Available with 3/4" (19) radius
- · Type Muntz brass
- Stock lengths: 4' (1219mm) & 8' (2438mm)

## **Mounting Options:**

Standard mounting
Adhosive:

Adhesive:

Construction adhesive supplied separately

Optional mounting Standard

Drilling: Clearance holes for #8

fastener wood screw.

Countersunk

Drilling:

#8 x 1 1/4" (31.75mm) oval head wood screw supplied separately as required.

Tel: 800-516-4036 w

Fax: 952-303-3773

www.thecornerguardstore.com

sales@thecornerguardstore.com