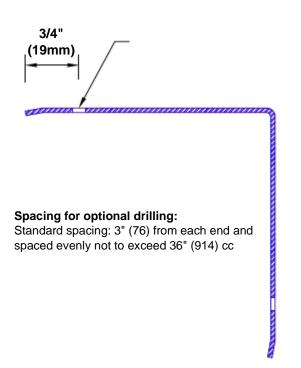

## Features:

- · Custom lengths, angles and wing sizes
- Available with 3/4" (19) radius
- Type Muntz brass
- Stock lengths: 4' (1219mm) & 8' (2438mm)

## **Mounting Options:**

Standard mounting
Adhosive:

Adhesive:

Construction adhesive supplied separately

 Optional mounting Standard Drilling:

Clearance holes for #8 fastener wood screw.

Countersunk

Drilling: