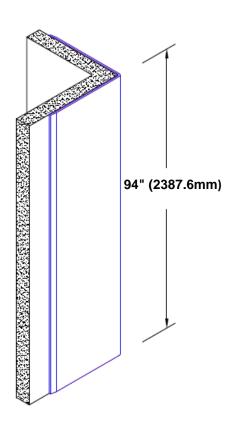

## Brass Corner Guard 94" x 3 1/2" x 3 1/2" x 90°

## Features:

- · Custom lengths, angles and wing sizes
- Available with 3/4" (19) radius
- Type Muntz brass
- Stock lengths: 4' (1219mm) & 8' (2438mm)