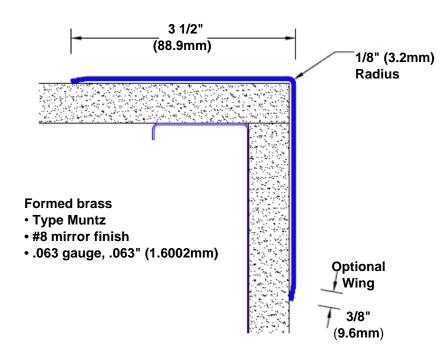

## Brass Corner Guard 94" x 3 1/2" x 3 1/2" x 90°

## Features:

- · Custom lengths, angles and wing sizes
- Available with 3/4" (19) radius
- Type Muntz brass
- Stock lengths: 4' (1219mm) & 8' (2438mm)